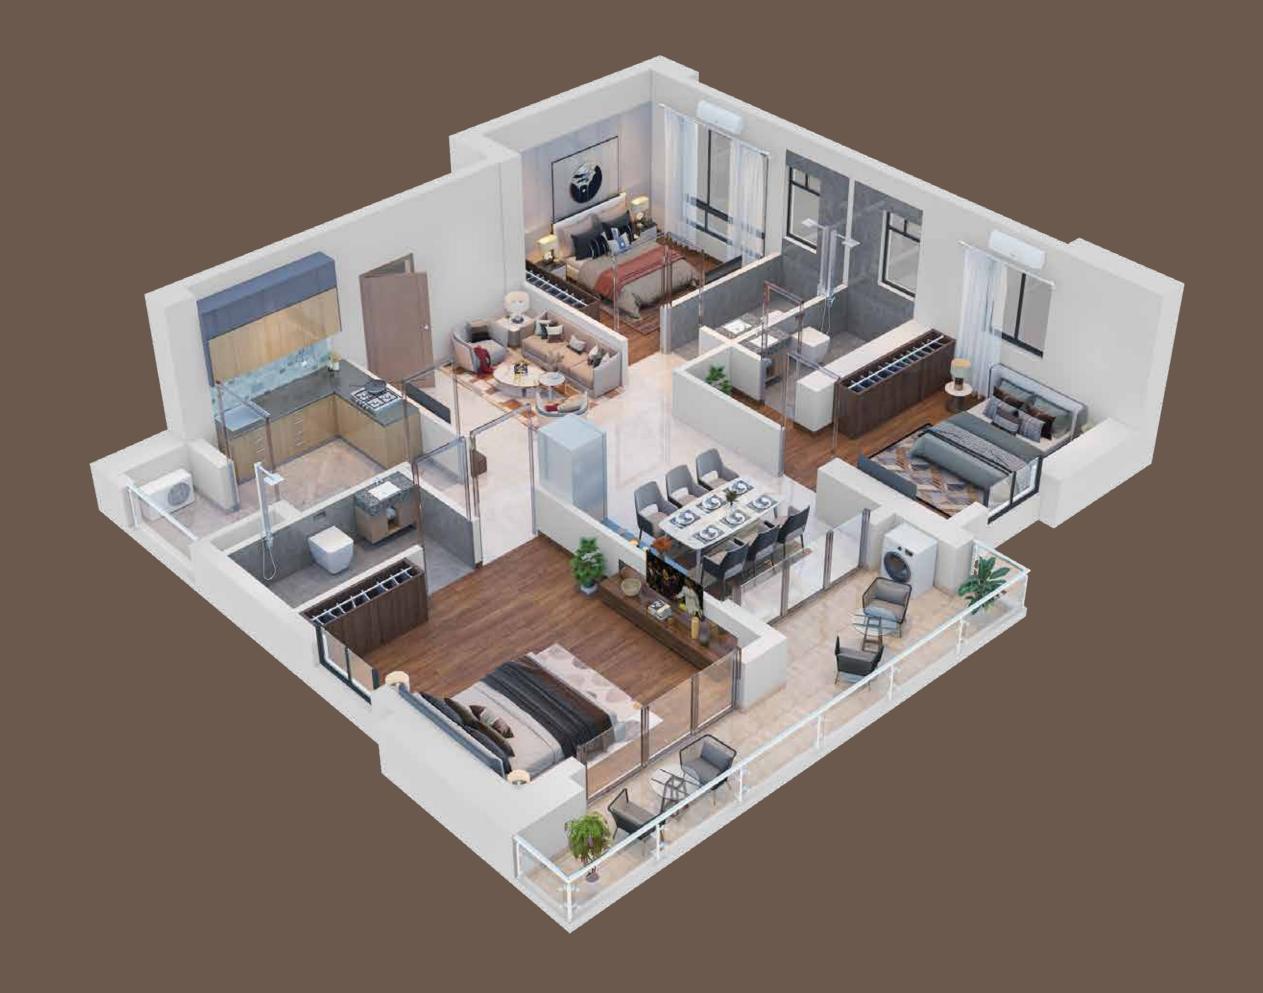

# 3D Unit Plan With Connected Terrace

World-class amenities.
Best-in-class facilities.

- · 37 residential apartment floors
- 4 levels of dedicated covered residential parking with 4-wheeler and 2-wheeler,
   additional on-site visitor's parking
- 1 level of vehicular-free pedestrian-only landscaped podium with amenities
- 2 levels of in-house commercial/retail space
- Cafeteria and sky lounge at 43rd floor level
- · Capped by an observation deck above the sky lounge cafeteria
- Double height lobbies & waiting lounges + drop offs (for individual towers)
- Dedicated entry and exit points, with security housed to ensure strict security within premises
- · Four types of 3BHK units
- Large balconies adjoining living & dining space for views
- Large master bedroom with attached toilet
- · Utility balcony attached to kitchen for services
- · Well lit and naturally ventilated rooms
- · Dedicated zones for driver's lounge & restroom