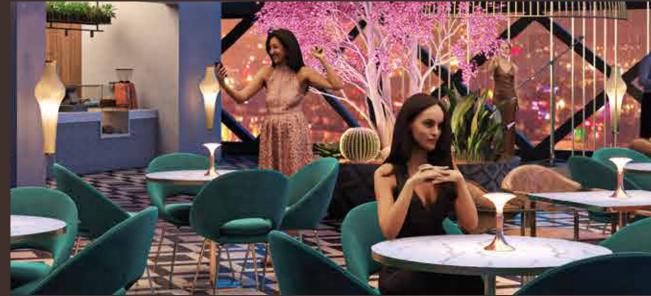

**Ultima**te Deck-athon

Imagine sitting high on our Cafeteria Deck, with a starlit sky above and the entire night skyline spread around you. Or sip coffee and let the gentle breeze sway your soul.

At Ultima's 360° View Sky Lounge & Sky Deck with Cafeteria, experience the magic of an uninterrupted view, all around you.