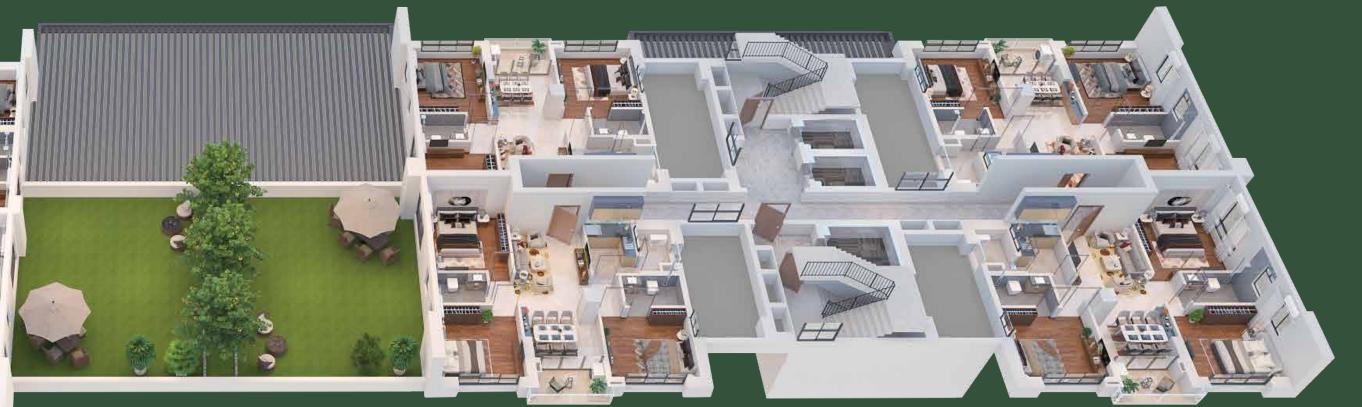

# 3D Unit Plan With Connected Terrace

### TOWER 2 | TYPICAL FLOOR | 5TH FLOOR

| Flat | TYPE | CARPET AREA | BALCONY AREA | SUPER BUILT<br>UP AREA | TERRACE    |
|------|------|-------------|--------------|------------------------|------------|
| A1   | 3    | 924 SQ.FT.  | 89 SQ.FT.    | 1593 SQ.FT.            | -          |
| B1   | 3    | 1110 SQ.FT. | 161 SQ.FT.   | 1812 SQ.FT.            | -          |
| C1   | 3    | 1110 SQ.FT. | 161 SQ.FT.   | 1812 SQ.FT.            | -          |
| D1-T | 3    | 924 SQ.FT.  | 89 SQ.FT.    | 1593 SQ.FT.            | 916 SQ.FT. |

### TOWER I | TYPICAL FLOOR | 5TH FLOOR

| Flat | TYPE | CARPET AREA | BALCONY AREA | SUPER BUILT<br>UP AREA | TERRACE    |
|------|------|-------------|--------------|------------------------|------------|
| A-T  | 3    | 835 SQ.FT.  | 74 SQ.FT.    | 1446 SQ.FT.            | 898 SQ.FT. |
| В    | 3    | 896 SQ.FT.  | 80 SQ.FT.    | 1541 SQ.FT.            | -          |
| С    | 3    | 896 SQ.FT.  | 80 SQ.FT.    | 1541.SQ.FT.            | -          |
| D    | 3    | 835 SQ.FT.  | 74 SQ.FT.    | 1446 SQ.FT.            | -          |