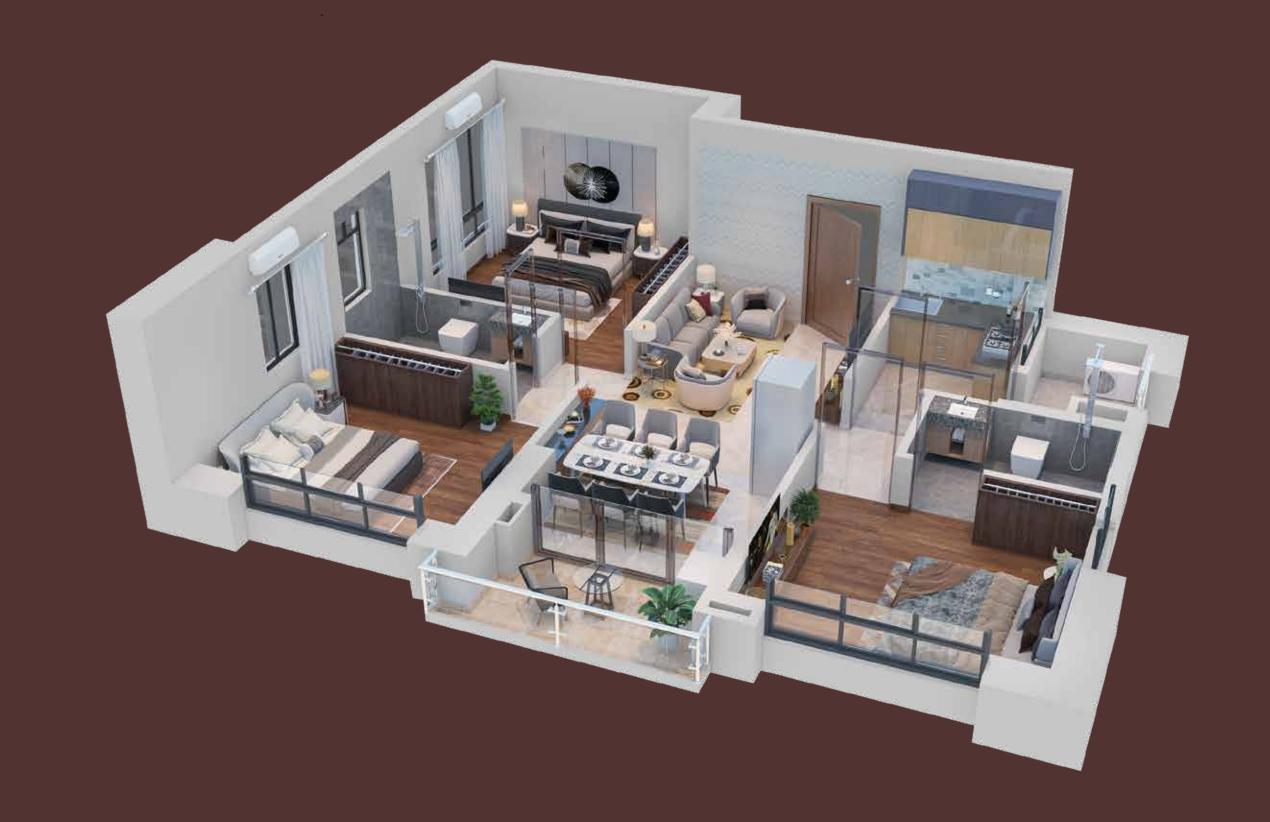

# Typical Floor Plans

Tower -1 +--- (6th-41st floor)

### Podium





### TOWER 1 | TYPICAL FLOOR | 6TH - 41ST FLOOR

| Flat | TYPE | CARPET AREA | BALCONY AREA | SUPER BUILT<br>UP AREA |
|------|------|-------------|--------------|------------------------|
| А    | 3    | 835 SQ.FT.  | 74 SQ.FT.    | 1446 SQ.FT.            |
| В    | 3    | 896 SQ.FT.  | 80 SQ.FT.    | 1541 SQ.FT.            |
| С    | 3    | 896 SQ.FT.  | 80 SQ.FT.    | 1541 SQ.FT.            |
| D    | 3    | 835 SQ.FT.  | 74 SQ.FT.    | 1446 SQ.FT.            |

| FLAT NAME    | NUMBER  |  |  |
|--------------|---------|--|--|
| А            | 37 no.s |  |  |
| В            | 37 no.s |  |  |
| С            | 37 no.s |  |  |
| D            | 37 no.s |  |  |
| COMMON SPACE |         |  |  |



Flat A & D

Flat A & D





|     | SPACE & DIMENSIONS           |                |  |  |
|-----|------------------------------|----------------|--|--|
| No. | SPACE TYPE DIMENSIONS (Ft-in |                |  |  |
| 1.  | LIVING ROOM                  | 12'0" X 12'10" |  |  |
| 2.  | DINING ROOM                  | 12'0" X 9'5"   |  |  |
| 3.  | MASTER BEDROOM               | 11'11" X 11'3" |  |  |
| 4.  | MASTER TOILET                | 8'1" X 5'0"    |  |  |
| 5.  | BEDROOM 2                    | 12'0"X 11'0"   |  |  |
| 6.  | COMMON TOILET                | 8'2" X 5'0"    |  |  |
| 7.  | BEDROOM 3                    | 12'0" X 10'11" |  |  |
| 8.  | KITCHEN                      | 7'6" X 8'6"    |  |  |
| 9.  | SERVICE BALCONY              | 4'2"WIDE       |  |  |
| 10. | BALCONY                      | 5'0" WIDE