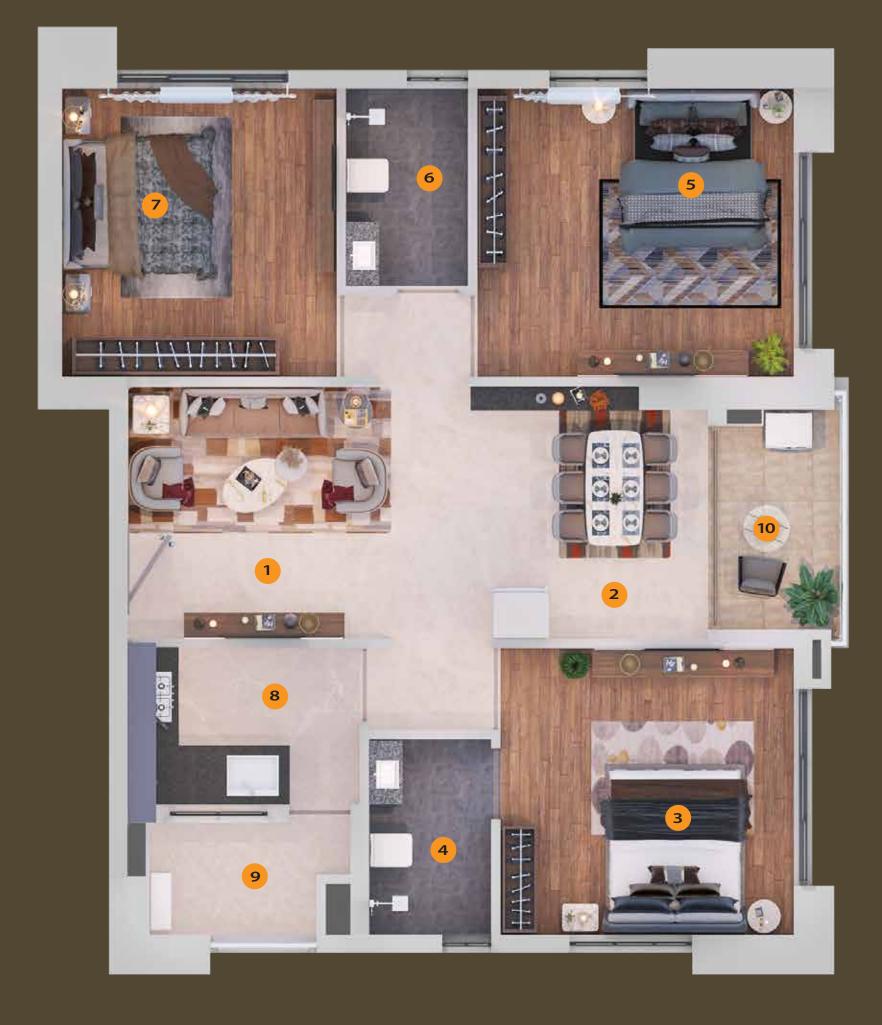

Flat A & D

Flat A & D

|     | SPACE & DIMENSIONS           |                |  |  |
|-----|------------------------------|----------------|--|--|
| No. | SPACE TYPE DIMENSIONS (Ft-in |                |  |  |
| 1.  | LIVING ROOM                  | 12'0" X 12'10" |  |  |
| 2.  | DINING ROOM                  | 12'0" X 9'5"   |  |  |
| 3.  | MASTER BEDROOM               | 11'11" X 11'3" |  |  |
| 4.  | MASTER TOILET                | 8'1" X 5'0"    |  |  |
| 5.  | BEDROOM 2                    | 12'0"X 11'0"   |  |  |
| 6.  | COMMON TOILET                | 8'2" X 5'0"    |  |  |
| 7.  | BEDROOM 3                    | 12'0" X 10'11" |  |  |
| 8.  | KITCHEN                      | 7'6" X 8'6"    |  |  |
| 9.  | SERVICE BALCONY              | 4'2"WIDE       |  |  |
| 10. | BALCONY                      | 5'0" WIDE      |  |  |

Flat B & C

Flat B & C

|     | SPACE & DIMENSIONS |                    |  |  |
|-----|--------------------|--------------------|--|--|
| No. | SPACE TYPE         | DIMENSIONS (Ft-in) |  |  |
| 1.  | LIVING ROOM        | 13'11" X 12'0"     |  |  |
| 2.  | DINING ROOM        | 10'0" X 12'0"      |  |  |
| 3.  | MASTER BEDROOM     | 12'3" X 12'0"      |  |  |
| 4.  | MASTER TOILET      | 5'0" X 8'1"        |  |  |
| 5.  | BEDROOM 2          | 12'1" X 11'10"     |  |  |
| 6.  | COMMON TOILET      | 5′0″ X 8′2″        |  |  |
| 7.  | BEDROOM 3          | 11'2" X 11'10"     |  |  |
| 8.  | KITCHEN            | 9'6" X 7'6"        |  |  |
| 9.  | SERVICE BALCONY    | 4'2"WIDE           |  |  |
| 10. | BALCONY            | 5'0"WIDE           |  |  |

### Flat A1 & D1 Flat A1 & D1

|     | SPACE & DIMENSIONS |                    |  |  |
|-----|--------------------|--------------------|--|--|
| No. | SPACE TYPE         | DIMENSIONS (Ft-in) |  |  |
| 1.  | LIVING ROOM        | 13'5" X 12'6"      |  |  |
| 2.  | DINING ROOM        | 9'11" X 12'6"      |  |  |
| 3.  | MASTER BEDROOM     | 12'3" X 13'3"      |  |  |
| 4.  | MASTER TOILET      | 5'0" X 9'4"        |  |  |
| 5.  | BEDROOM 2          | 12'3" X 12'3"      |  |  |
| 6.  | COMMON TOILET      | 5'0" X 8'4"        |  |  |
| 7.  | BEDROOM 3          | 10'6" X 12'3"      |  |  |
| 8.  | KITCHEN            | 9'1" X 8'10"       |  |  |
| 9.  | SERVICE BALCONY    | 4'2"WIDE           |  |  |
| 10. | BALCONY            | 6'0"WIDE           |  |  |

| APARTMENT CARPET AREA | 924 SQ.FT.  |
|-----------------------|-------------|
| BALCONY AREA          | 89 SQ.FT.   |
| SUPER BUILT-UP AREA   | 1593 SQ.FT. |

Flat B1 & C1 Flat B1 & C1

| SPACE & DIMENSIONS |                  |                       |
|--------------------|------------------|-----------------------|
| No.                | SPACE TYPE       | DIMENSIONS (Ft-in)    |
| 1.                 | LIVING ROOM      | 14'4" X 12'6"T        |
| 2.                 | DINING ROOM      | 14'5" X 12'6"         |
| 3.                 | MASTER BEDROOM   | 15'0" X 13'1"         |
| 4.                 | MASTER TOILET    | 5'8" X 9'4"           |
| 5.                 | BEDROOM 2        | 11'6" X 12'1"         |
| 6.                 | ATTACHED TTOILET | 5'0" X 8'4"           |
| 7.                 | BEDROOM 3        | 11'0" X 12'1"         |
| 8.                 | COMMON TOILET    | 5′0″ X 8′4″           |
| 9.                 | KITCHEN          | 10'0" X 8'10"         |
| 10.                | SERVICE BALCONY  | 4'2" WIDE             |
| 11.                | BALCONY          | 6'8" WIDE / 4'0" WIDE |