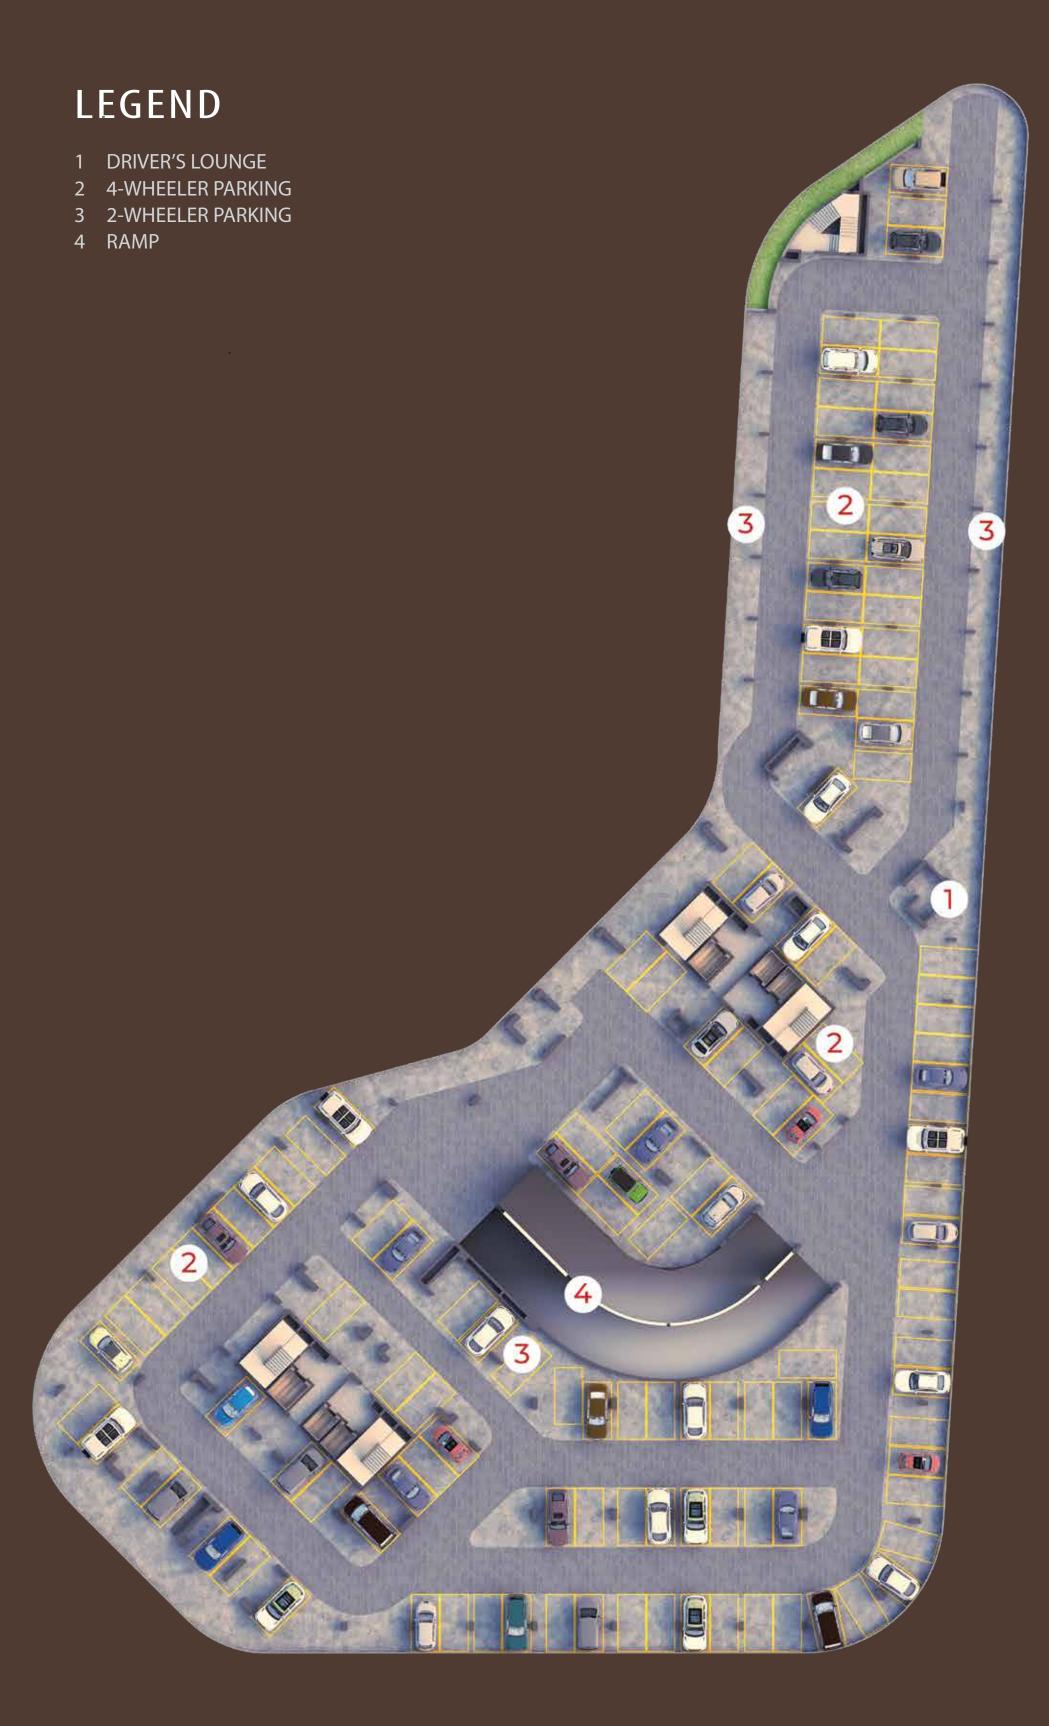

& waiting lounges + drop offs (for individual towers)
- Dedicated entry and exit points, with security housed to ensure strict security within premises
- · Four types of 3BHK units
- Large balconies adjoining living & dining space for views
- Large master bedroom with attached toilet
- · Utility balcony attached to kitchen for services
- · Well lit and naturally ventilated rooms
- · Dedicated zones for driver's lounge & restroom

# Ultimate Floor Plans



**Ground** Floor Plan

Podium Floor Plan

# LEGEND 1 ENTRY GATE 2 EXIT GATE 3 **TOWER 1** RESIDENTIAL RECEPTION & LOUNGE 4 **TOWER 2** RESIDENTIAL RECEPTION & LOUNGE 5 COMMERCIAL / RETAIL SPACE 6 COMMERCIAL PARKING 7 RESIDENTIAL PARKING 8 VISITOR'S PARKING 9 RAMP 10 SERVICES 11 PLAYGROUND





P2 Level Plan

P3 Level Plan

### LEGEND









# LEGEND 1 DRIVER'S LOUNGE 2 4-WHEELER PARKING 3 2-WHEELER PARKING 4 RAMP







# 3D Unit Plan With Connected Terrace









### TOWER 2 | TYPICAL FLOOR | 5TH FLOOR

| Flat | TYPE | CARPET AREA | BALCONY AREA | SUPER BUILT<br>UP AREA | TERRACE    |
|------|------|-------------|--------------|------------------------|------------|
| A1   | 3    | 924 SQ.FT.  | 89 SQ.FT.    | 1593 SQ.FT.            | -          |
| B1   | 3    | 1110 SQ.FT. | 161 SQ.FT.   | 1812 SQ.FT.            | -          |
| C1   | 3    | 1110 SQ.FT. | 161 SQ.FT.   | 1812 SQ.FT.            | -          |
| D1-T | 3    | 924 SQ.FT.  | 89 SQ.FT.    | 1593 SQ.FT.            | 916 SQ.FT. |

### TOWER I | TYPICAL FLOOR | 5TH FLOOR

| Flat | TYPE | CARPET AREA | BALCONY AREA | SUPER BUILT<br>UP AREA | TERRACE    |
|-