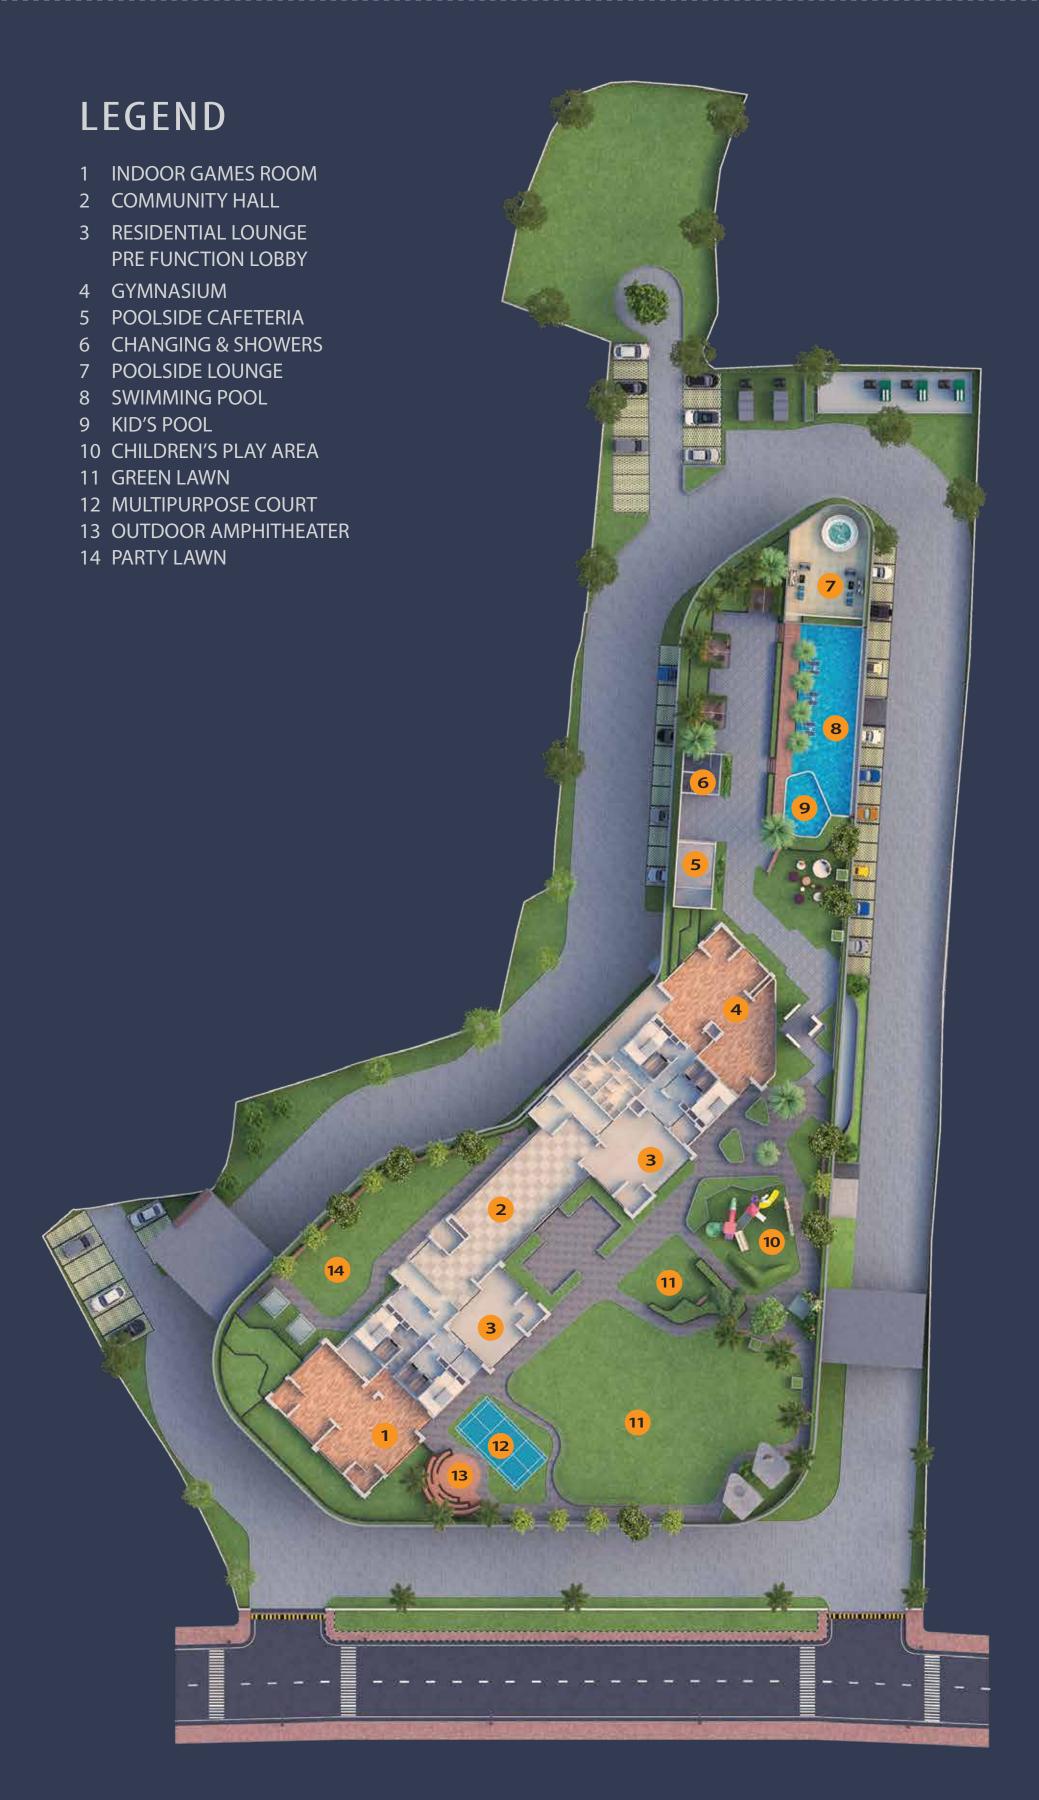

# Ultimate Podium Finish

Packed with amenities, and stacked with facilities, our podium is the perfect place to unwind, relax, lounge, and live life to the fullest. Let's just say, here, everyone is a winner!

# Ultimate Pool Time

Our large, open swimming pool comes with a deck and will help you de-stress after a long week.

Take a deep dive into the refreshing, clear water, teach your little one their first strokes, or simply lounge by the pool, the pool area is designed to give you a whale of a time.

Ultimate Children's Den

More than any other worry plaguing our society, the most worrisome is limiting screen time for our children and making them participate in physical activities. Our play area, with all manners of play accessories enables your child's healthy physical growth.

Ultimate Garden of Honour

The rustle of leaves and the hush of breeze, our landscaped garden nestles breathtaking floral bio-diversity.

Abundant in greenery and vast in natural habitat, relax, unwind, chill, and spent life at your own space.

# Ultimate Jog Around

The rise of the on-the-go lifestyle demands counter balancing it, by keeping yourself fit and fab. That's just what our jogging track has been designed for. Skip, hop or jog, keep those muscles in motion.

# Ultimate Culture Convention

Enjoy kinetic performances under the open sky at our amphitheatre. Nestled amidst the greens, witness culture coming to life here. From dance to singing, from poetry recitation to live theatres, our amphitheatre is for everyone.

# Ultimate Court-ship

Our multipurpose court will keep you occupied throughout the day.

Step into our court and game, set and match.

That's one courtship you'll love to have.

Ultimate Hall of Fame

Birthday party. Check. Anniversary. Check. Engagement. Check. Our community hall is equipped for hosting any function or occasion. Make the most of your event momentous and ever memorable!