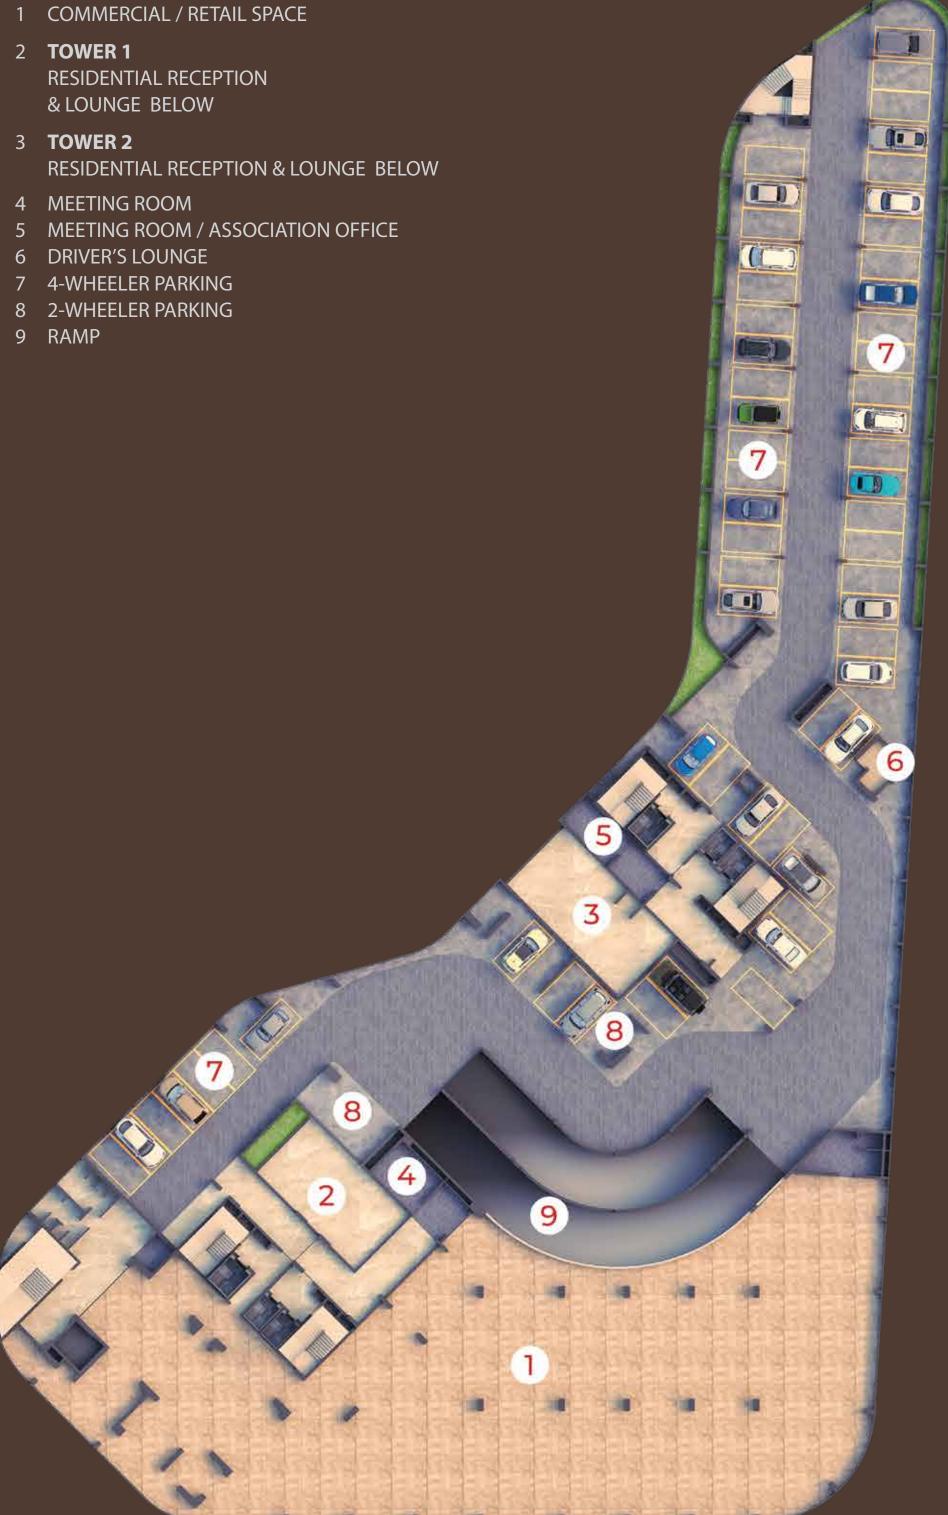

# LEGEND 1 ENTRY GATE 2 EXIT GATE 3 **TOWER 1** RESIDENTIAL RECEPTION & LOUNGE 4 **TOWER 2** RESIDENTIAL RECEPTION & LOUNGE 5 COMMERCIAL / RETAIL SPACE 6 COMMERCIAL PARKING 7 RESIDENTIAL PARKING 8 VISITOR'S PARKING 9 RAMP 10 SERVICES 11 PLAYGROUND

# LEGEND 1 DRIVER'S LOUNGE 2 4-WHEELER PARKING 3 2-WHEELER PARKING 4 RAMP