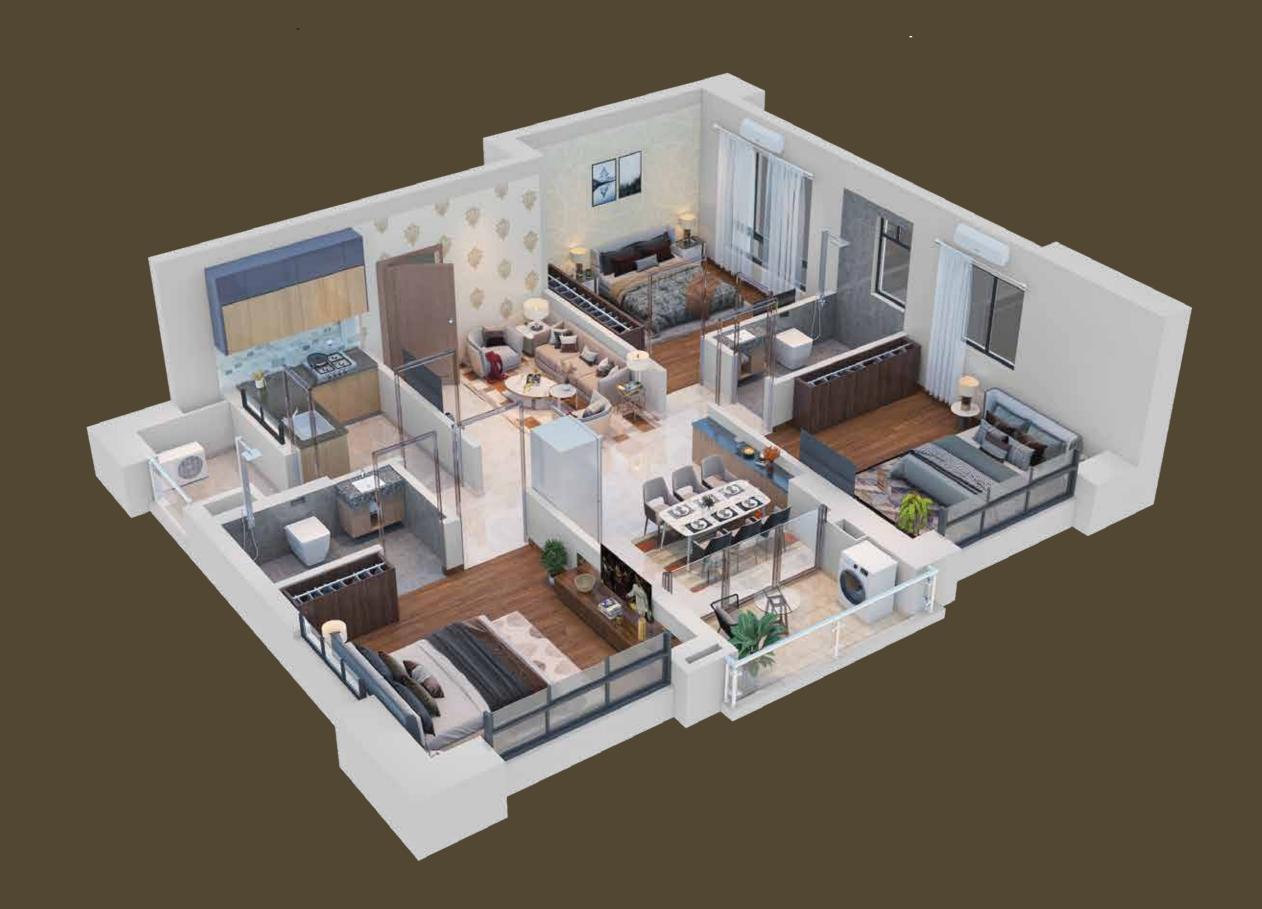

|                             |  |



Flat B & C

Flat B & C



|     | SPACE & DIMENSIONS |                    |  |  |
|-----|--------------------|--------------------|--|--|
| No. | SPACE TYPE         | DIMENSIONS (Ft-in) |  |  |
| 1.  | LIVING ROOM        | 13'11" X 12'0"     |  |  |
| 2.  | DINING ROOM        | 10'0" X 12'0"      |  |  |
| 3.  | MASTER BEDROOM     | 12'3" X 12'0"      |  |  |
| 4.  | MASTER TOILET      | 5'0" X 8'1"        |  |  |
| 5.  | BEDROOM 2          | 12'1" X 11'10"     |  |  |
| 6.  | COMMON TOILET      | 5′0″ X 8′2″        |  |  |
| 7.  | BEDROOM 3          | 11'2" X 11'10"     |  |  |
| 8.  | KITCHEN            | 9'6" X 7'6"        |  |  |
| 9.  | SERVICE BALCONY    | 4'2"WIDE           |  |  |
| 10. | BALCONY            | 5'0"WIDE           |  |  |



| APARTMENT CARPET AREA | 896 SQ.FT.  |
|-----------------------|-------------|
| BALCONY AREA          | 80 SQ.FT.   |
| SUPER BUILT-UP AREA   | 1541 SQ.FT. |





# Typical Floor Plans

Tower -2 +

(6th-41st floor)





### TOWER 2 | TYPICAL FLOOR | 6TH - 41ST FLOOR

| Flat | TYPE | CARPET AREA | BALCONY AREA | SUPER BUILT<br>UP AREA |
|------|------|-------------|--------------|------------------------|
| A1   | 3    | 924 SQ.FT.  | 89 SQ.FT.    | 1593 SQ.FT.            |
| B1   | 3    | 1110 SQ.FT. | 161 SQ.FT.   | 1812 SQ.FT.            |
| C1   | 3    | 1110 SQ.FT. | 161 SQ.FT.   | 1812 SQ.FT.            |
| D1   | 3    | 924 SQ.FT.  | 89 SQ.FT.    | 1593 SQ.FT.            |

| FLAT NAME    | NUMBER  |  |  |
|--------------|---------|--|--|
| A1           | 37 no.s |  |  |
| B1