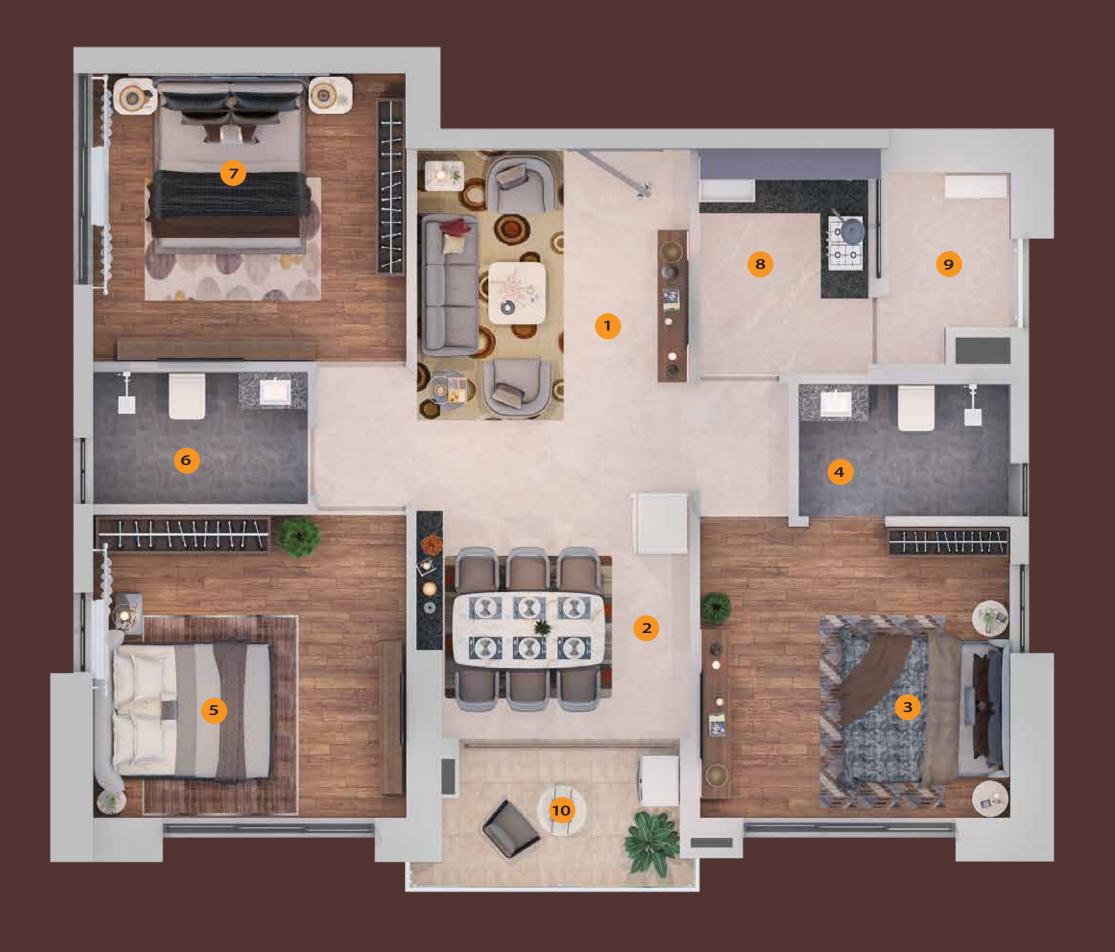

Flat A & D

Flat A & D

|     | SPACE & DIMENSIONS           |                |  |  |
|-----|------------------------------|----------------|--|--|
| No. | SPACE TYPE DIMENSIONS (Ft-in |                |  |  |
| 1.  | LIVING ROOM                  | 12'0" X 12'10" |  |  |
| 2.  | DINING ROOM                  | 12'0" X 9'5"   |  |  |
| 3.  | MASTER BEDROOM               | 11'11" X 11'3" |  |  |
| 4.  | MASTER TOILET                | 8'1" X 5'0"    |  |  |
| 5.  | BEDROOM 2                    | 12'0"X 11'0"   |  |  |
| 6.  | COMMON TOILET                | 8'2" X 5'0"    |  |  |
| 7.  | BEDROOM 3                    | 12'0" X 10'11" |  |  |
| 8.  | KITCHEN                      | 7'6" X 8'6"    |  |  |
| 9.  | SERVICE BALCONY              | 4'2"WIDE       |  |  |
| 10. | BALCONY                      | 5'0" WIDE      |  |  |

| PARTMENT CARPET AREA | 835 SQ.FT.                  |  |
|----------------------|-----------------------------|--|
| LCONY AREA           | 74 SQ.FT.                   |  |
| IPER BUILT-UP AREA   | 1446 SQ.FT.                 |  |
|                      |                             |  |
|                      |                             |  |
|                      | $\mathcal{O}_{\mathcal{C}}$ |  |
|                      |                             |  |
|                      |                             |  |
|                      |                             |  |
|                      |                             |  |