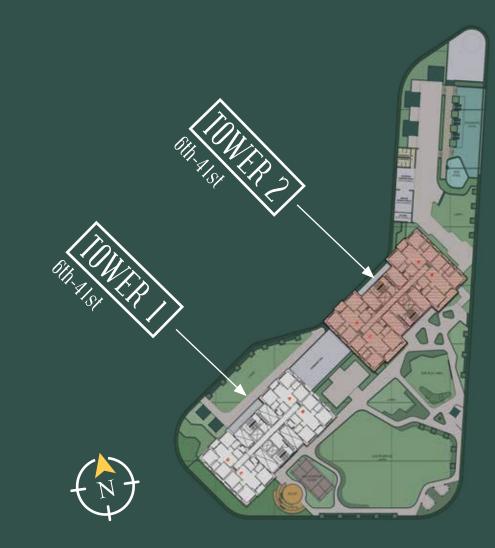

# Typical Floor Plans

Tower -1 +--- (6th-41st floor)

# Typical Floor Plans

Tower -2 +

(6th-41st floor)