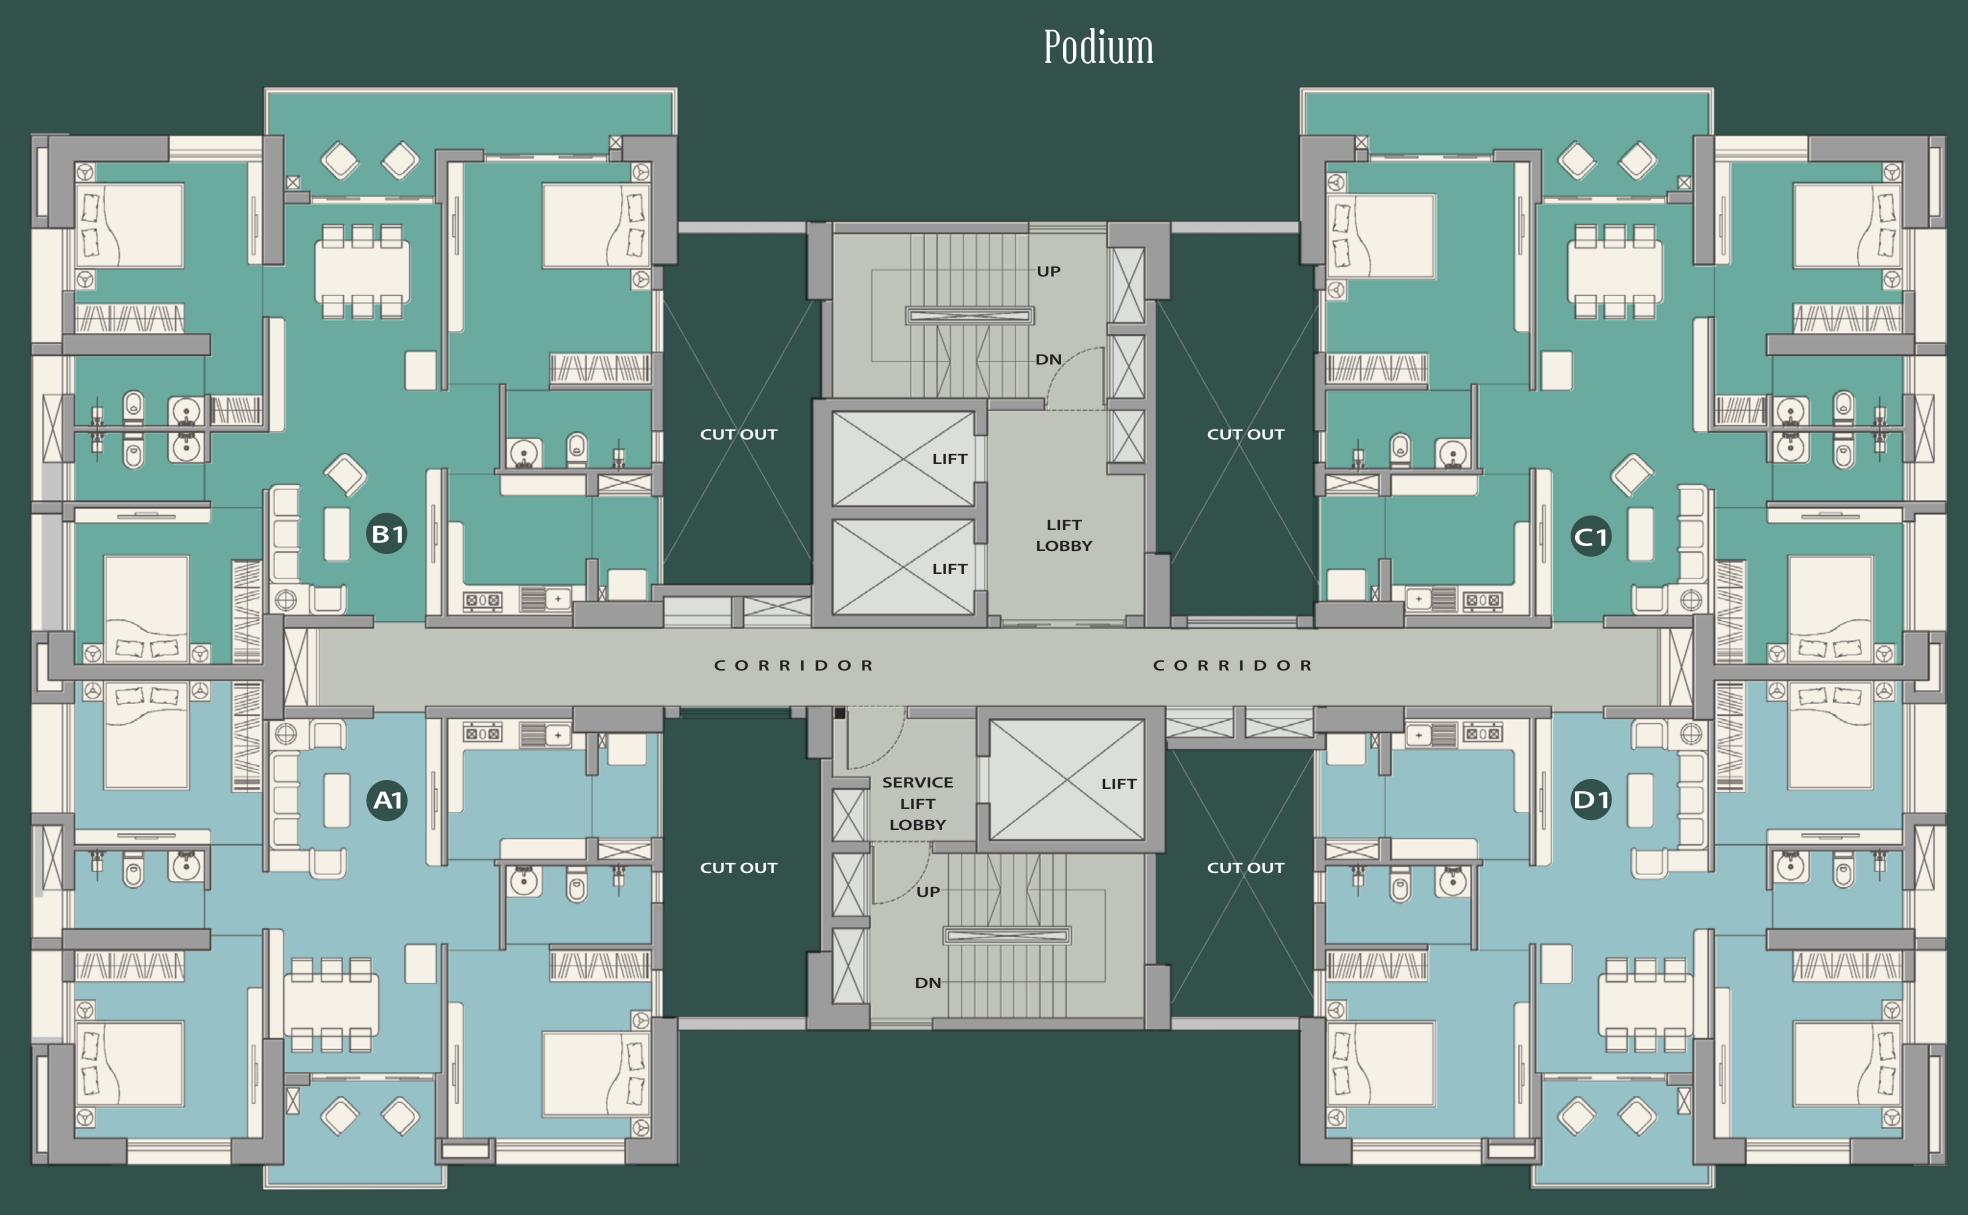

### Podium

### TOWER 1 | TYPICAL FLOOR | 6TH - 41ST FLOOR

| Flat | TYPE | CARPET AREA | BALCONY AREA | SUPER BUILT<br>UP AREA |
|------|------|-------------|--------------|------------------------|
| А    | 3    | 835 SQ.FT.  | 74 SQ.FT.    | 1446 SQ.FT.            |
| В    | 3    | 896 SQ.FT.  | 80 SQ.FT.    | 1541 SQ.FT.            |
| С    | 3    | 896 SQ.FT.  | 80 SQ.FT.    | 1541 SQ.FT.            |
| D    | 3    | 835 SQ.FT.  | 74 SQ.FT.    | 1446 SQ.FT.            |

### TOWER 2 | TYPICAL FLOOR | 6TH - 41ST FLOOR

| Flat | TYPE | CARPET AREA | BALCONY AREA | SUPER BUILT<br>UP AREA |
|------|------|-------------|--------------|------------------------|
| A1   | 3    | 924 SQ.FT.  | 89 SQ.FT.    | 1593 SQ.FT.            |
| B1   | 3    | 1110 SQ.FT. | 161 SQ.FT.   | 1812 SQ.FT.            |
| C1   | 3    | 1110 SQ.FT. | 161 SQ.FT.   | 1812 SQ.FT.            |
| D1   | 3    | 924 SQ.FT.  | 89 SQ.FT.    | 1593 SQ.FT.            |