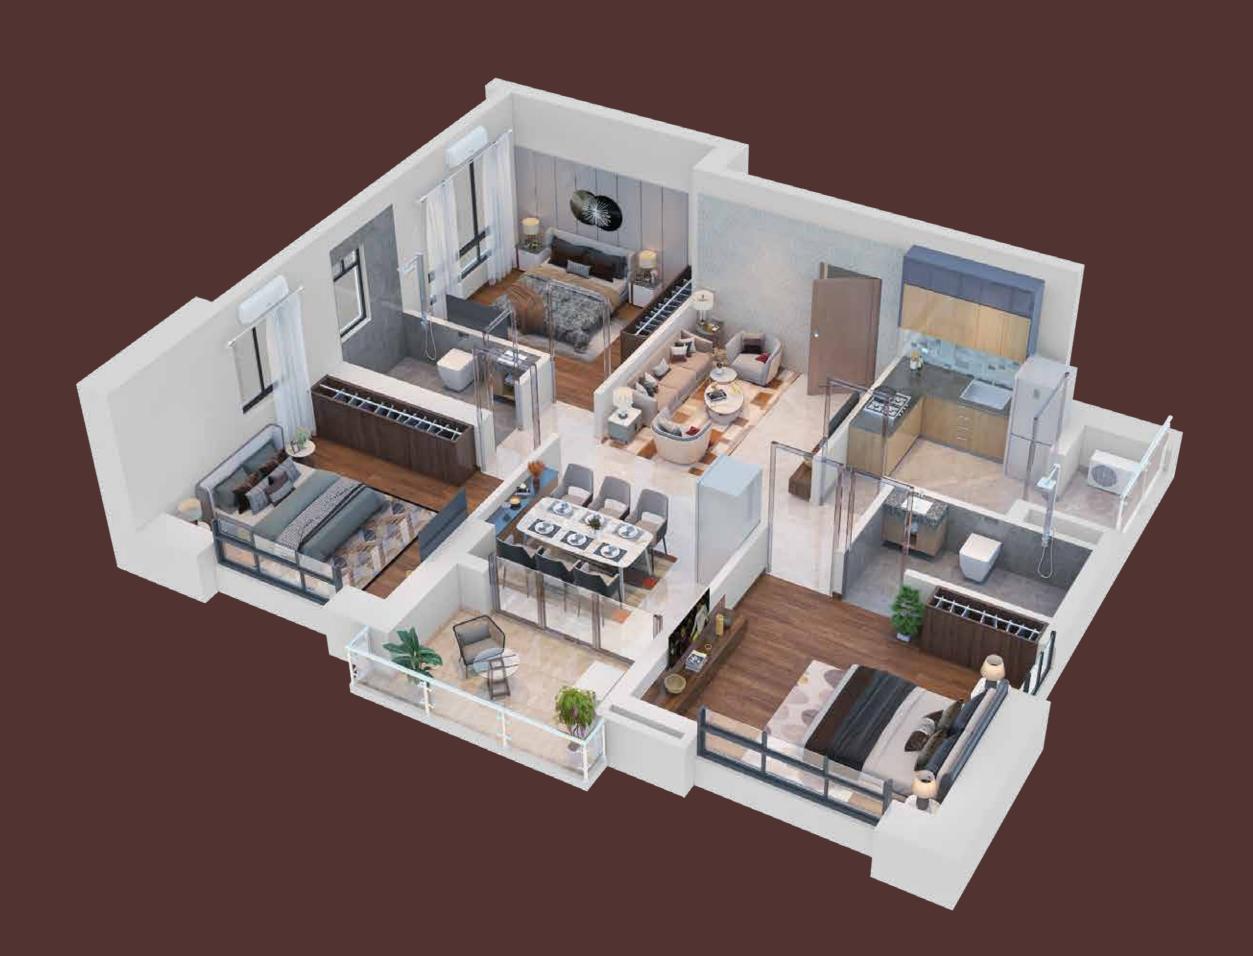

CE |         |  |  |



TOWER-2 3BHK

### Flat A1 & D1 Flat A1 & D1



|     | SPACE & DIMENSIONS |                    |  |  |
|-----|--------------------|--------------------|--|--|
| No. | SPACE TYPE         | DIMENSIONS (Ft-in) |  |  |
| 1.  | LIVING ROOM        | 13'5" X 12'6"      |  |  |
| 2.  | DINING ROOM        | 9'11" X 12'6"      |  |  |
| 3.  | MASTER BEDROOM     | 12'3" X 13'3"      |  |  |
| 4.  | MASTER TOILET      | 5'0" X 9'4"        |  |  |
| 5.  | BEDROOM 2          | 12'3" X 12'3"      |  |  |
| 6.  | COMMON TOILET      | 5'0" X 8'4"        |  |  |
| 7.  | BEDROOM 3          | 10'6" X 12'3"      |  |  |
| 8.  | KITCHEN            | 9'1" X 8'10"       |  |  |
| 9.  | SERVICE BALCONY    | 4'2"WIDE           |  |  |
| 10. | BALCONY            | 6'0"WIDE           |  |  |



| APARTMENT CARPET AREA | 924 SQ.FT.  |
|-----------------------|-------------|
| BALCONY AREA          | 89 SQ.FT.   |
| SUPER BUILT-UP AREA   | 1593 SQ.FT. |





Flat B1 & C1 Flat B1 & C1





| SPACE & DIMENSIONS |                  |                       |
|--------------------|------------------|-----------------------|
| No.                | SPACE TYPE       | DIMENSIONS (Ft-in)    |
| 1.                 | LIVING ROOM      | 14'4" X 12'6"T        |
| 2.                 | DINING ROOM      | 14'5" X 12'6"         |
| 3.                 | MASTER BEDROOM   | 15'0" X 13'1"         |
| 4.                 | MASTER TOILET    | 5'8" X 9'4"           |
| 5.                 | BEDROOM 2        | 11'6" X 12'1"         |
| 6.                 | ATTACHED TTOILET | 5'0" X 8'4"           |
| 7.