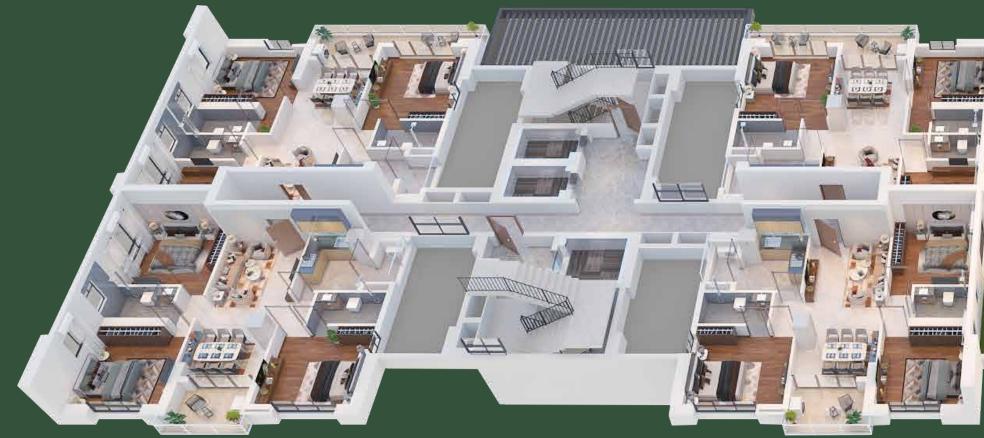

# 3D Unit Plan With Connected Terrace

### TOWER 2 | TYPICAL FLOOR | 5TH FLOOR

| Flat | TYPE | CARPET AREA | BALCONY AREA | SUPER BUILT<br>UP AREA | TERRACE    |
|------|------|-------------|--------------|------------------------|------------|
| A1   | 3    | 924 SQ.FT.  | 89 SQ.FT.    | 1593 SQ.FT.            | -          |
| B1   | 3    | 1110 SQ.FT. | 161 SQ.FT.   | 1812 SQ.FT.            | -          |
| C1   | 3    | 1110 SQ.FT. | 161 SQ.FT.   | 1812 SQ.FT.            | -          |
| D1-T | 3    | 924 SQ.FT.  | 89 SQ.FT.    | 1593 SQ.FT.            | 916 SQ.FT. |

### TOWER I | TYPICAL FLOOR | 5TH FLOOR

| Flat | TYPE | CARPET AREA | BALCONY AREA | SUPER BUILT<br>UP AREA | TERRACE    |
|------|------|-------------|--------------|------------------------|------------|
| A-T  | 3    | 835 SQ.FT.  | 74 SQ.FT.    | 1446 SQ.FT.            | 898 SQ.FT. |
| В    | 3    | 896 SQ.FT.  | 80 SQ.FT.    | 1541 SQ.FT.            | -          |
| С    | 3    | 896 SQ.FT.  | 80 SQ.FT.    | 1541.SQ.FT.            | -          |
| D    | 3    | 835 SQ.FT.  | 74 SQ.FT.    | 1446 SQ.FT.            | -          |