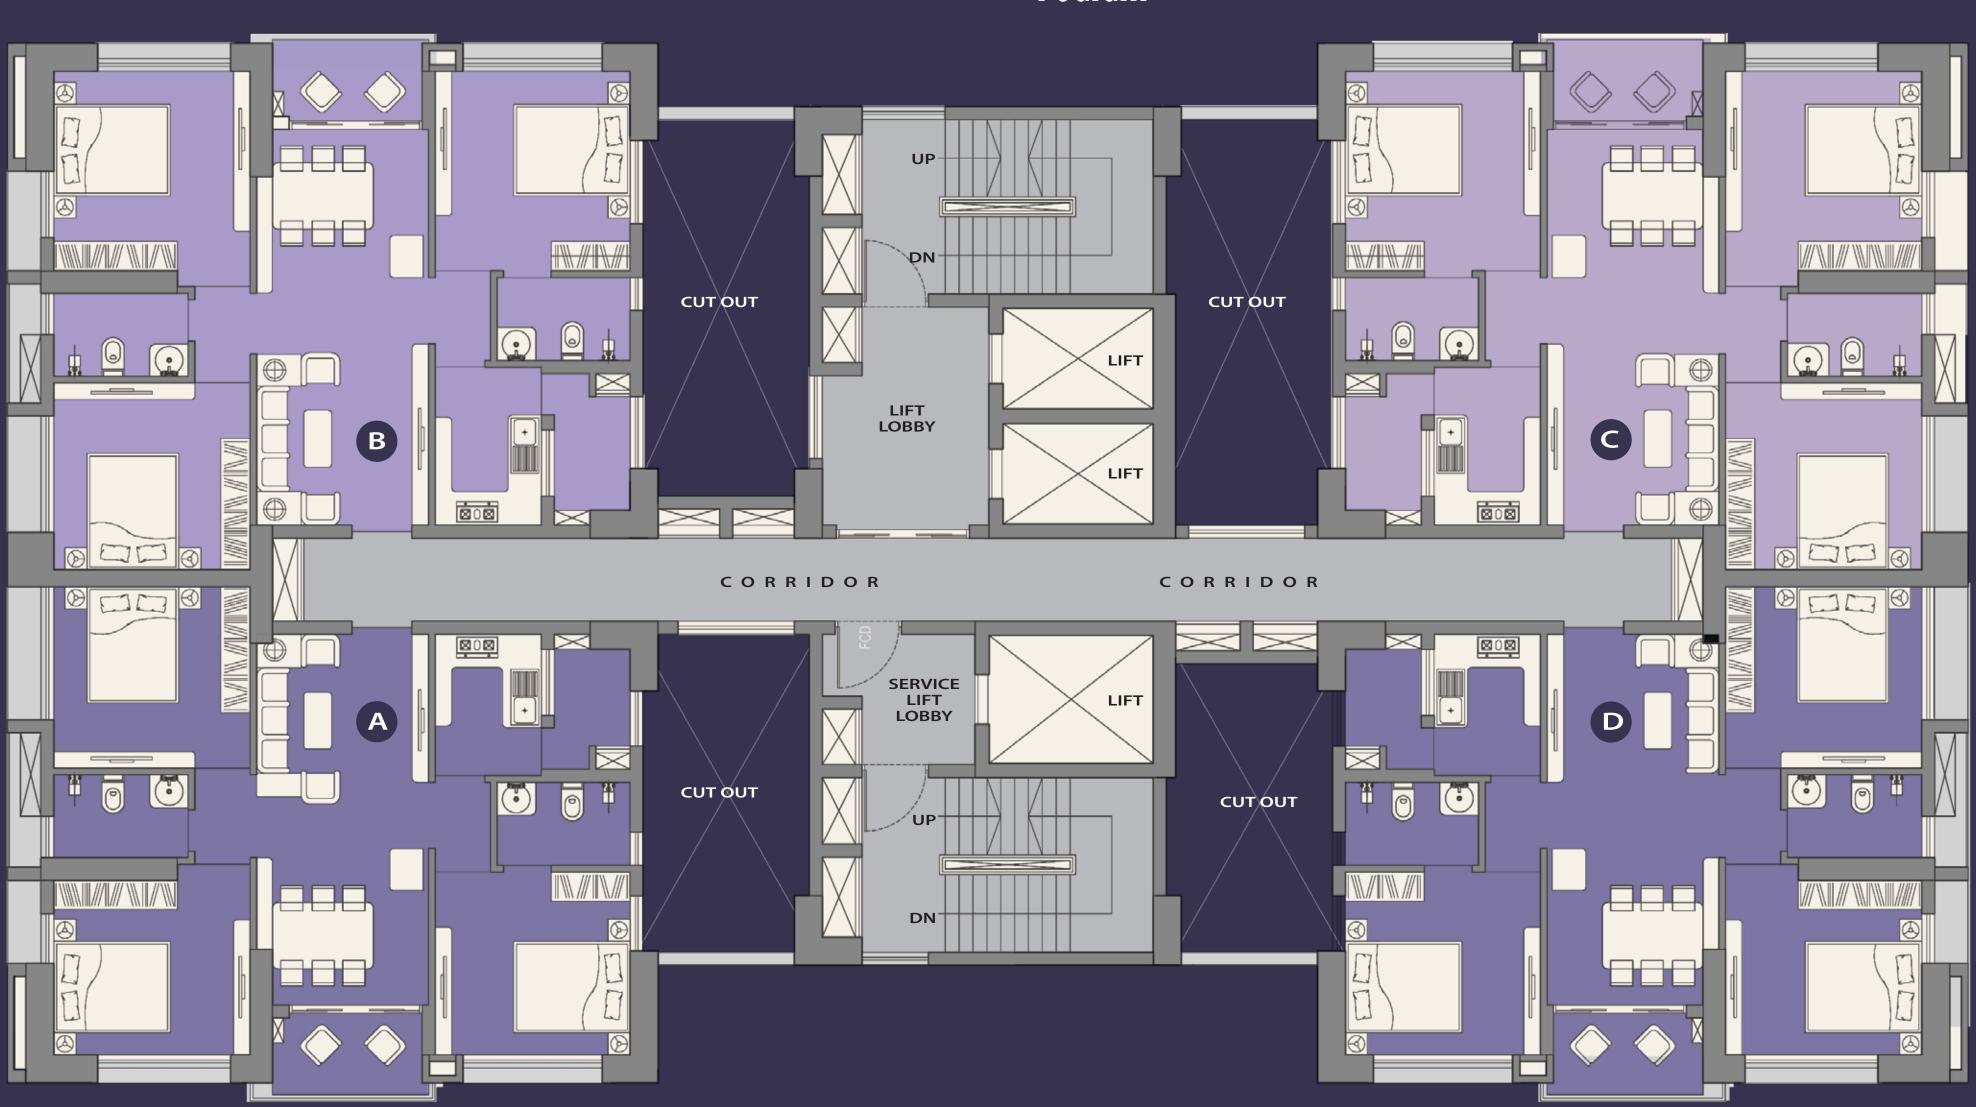

# Typical Floor Plans

Tower -1 +--- (6th-41st floor)

### TOWER 1 | TYPICAL FLOOR | 6TH - 41ST FLOOR

| Flat | TYPE | CARPET AREA | BALCONY AREA | SUPER BUILT<br>UP AREA |
|------|------|-------------|--------------|------------------------|
| А    | 3    | 835 SQ.FT.  | 74 SQ.FT.    | 1446 SQ.FT.            |
| В    | 3    | 896 SQ.FT.  | 80 SQ.FT.    | 1541 SQ.FT.            |
| С    | 3    | 896 SQ.FT.  | 80 SQ.FT.    | 1541 SQ.FT.            |
| D    | 3    | 835 SQ.FT.  | 74 SQ.FT.    | 1446 SQ.FT.            |