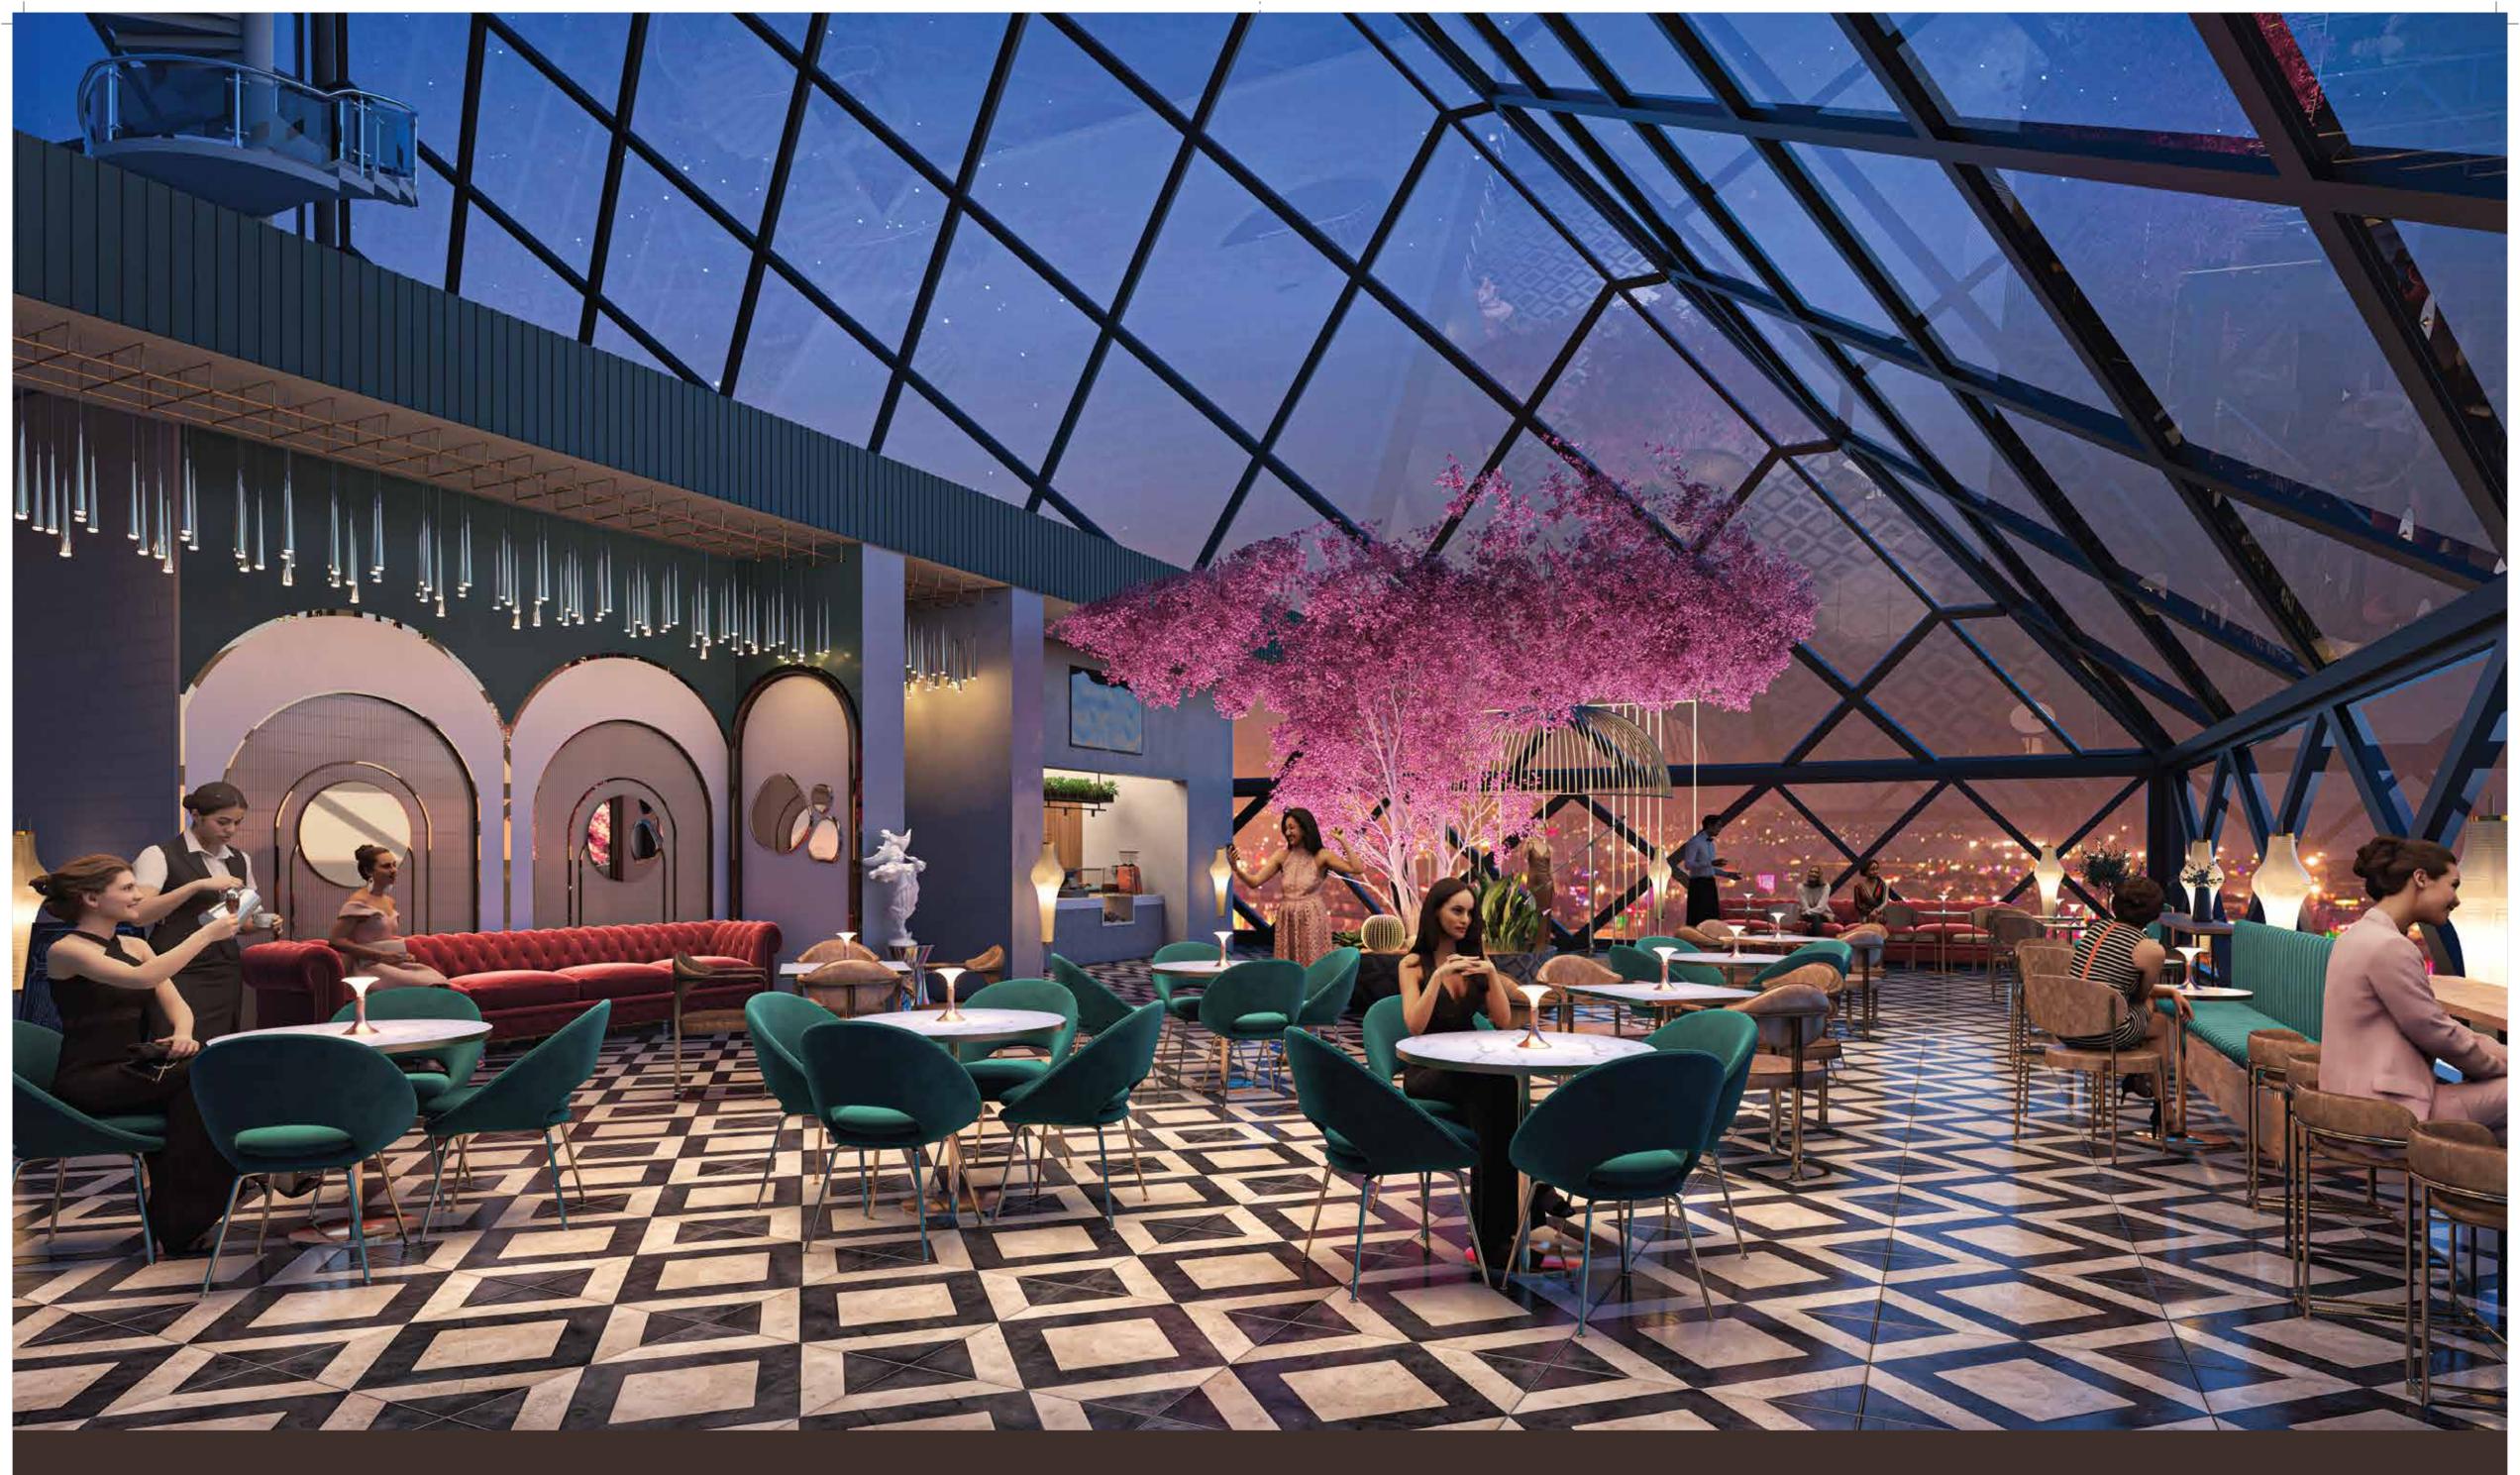

**Ultima**te Deck-athon

Imagine sitting high on our Cafeteria Deck, with a starlit sky above and the entire night skyline spread around you. Or sip coffee and let the gentle breeze sway your soul.

At Ultima's 360° View Sky Lounge & Sky Deck with Cafeteria, experience the magic of an uninterrupted view, all around you.