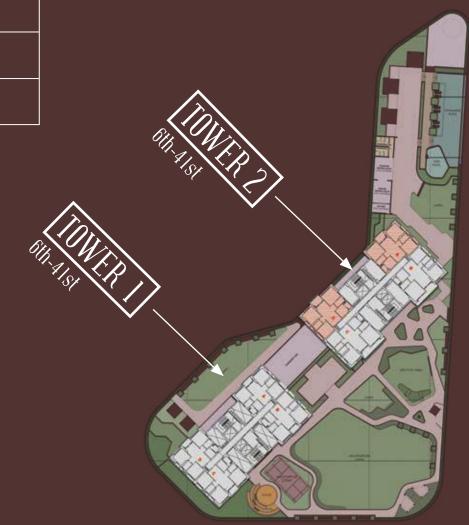

# Typical Floor Plans

Tower -1 +--- (6th-41st floor)

# Typical Floor Plans

Tower -2 +

(6th-41st floor)