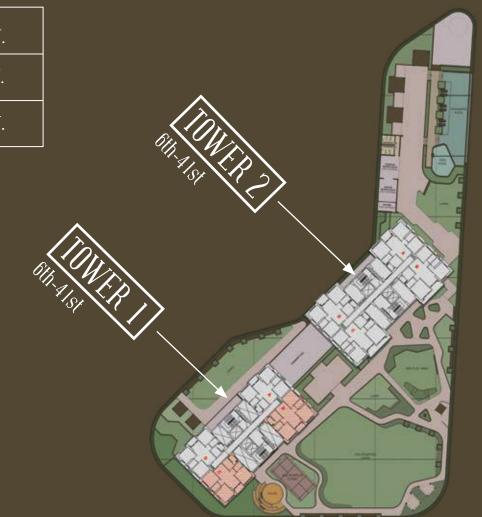

# Typical Floor Plans

Tower -1 +--- (6th-41st floor)

# Typical Floor Plans

Tower -2 +

(6th-41st floor)