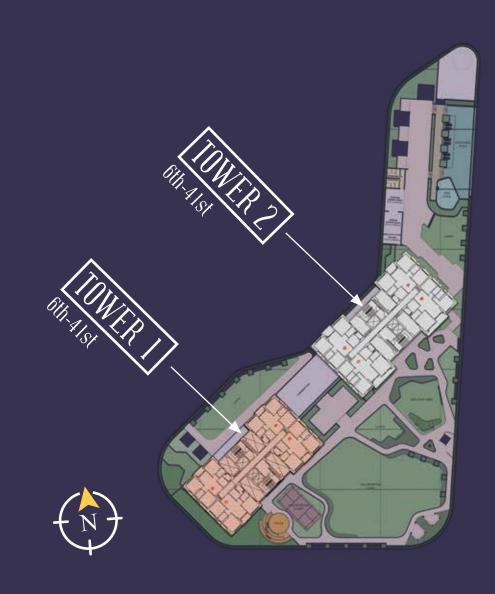

# Typical Floor Plans

Tower -1 +--- (6th-41st floor)

# Typical Floor Plans

Tower -2 +

(6th-41st floor)