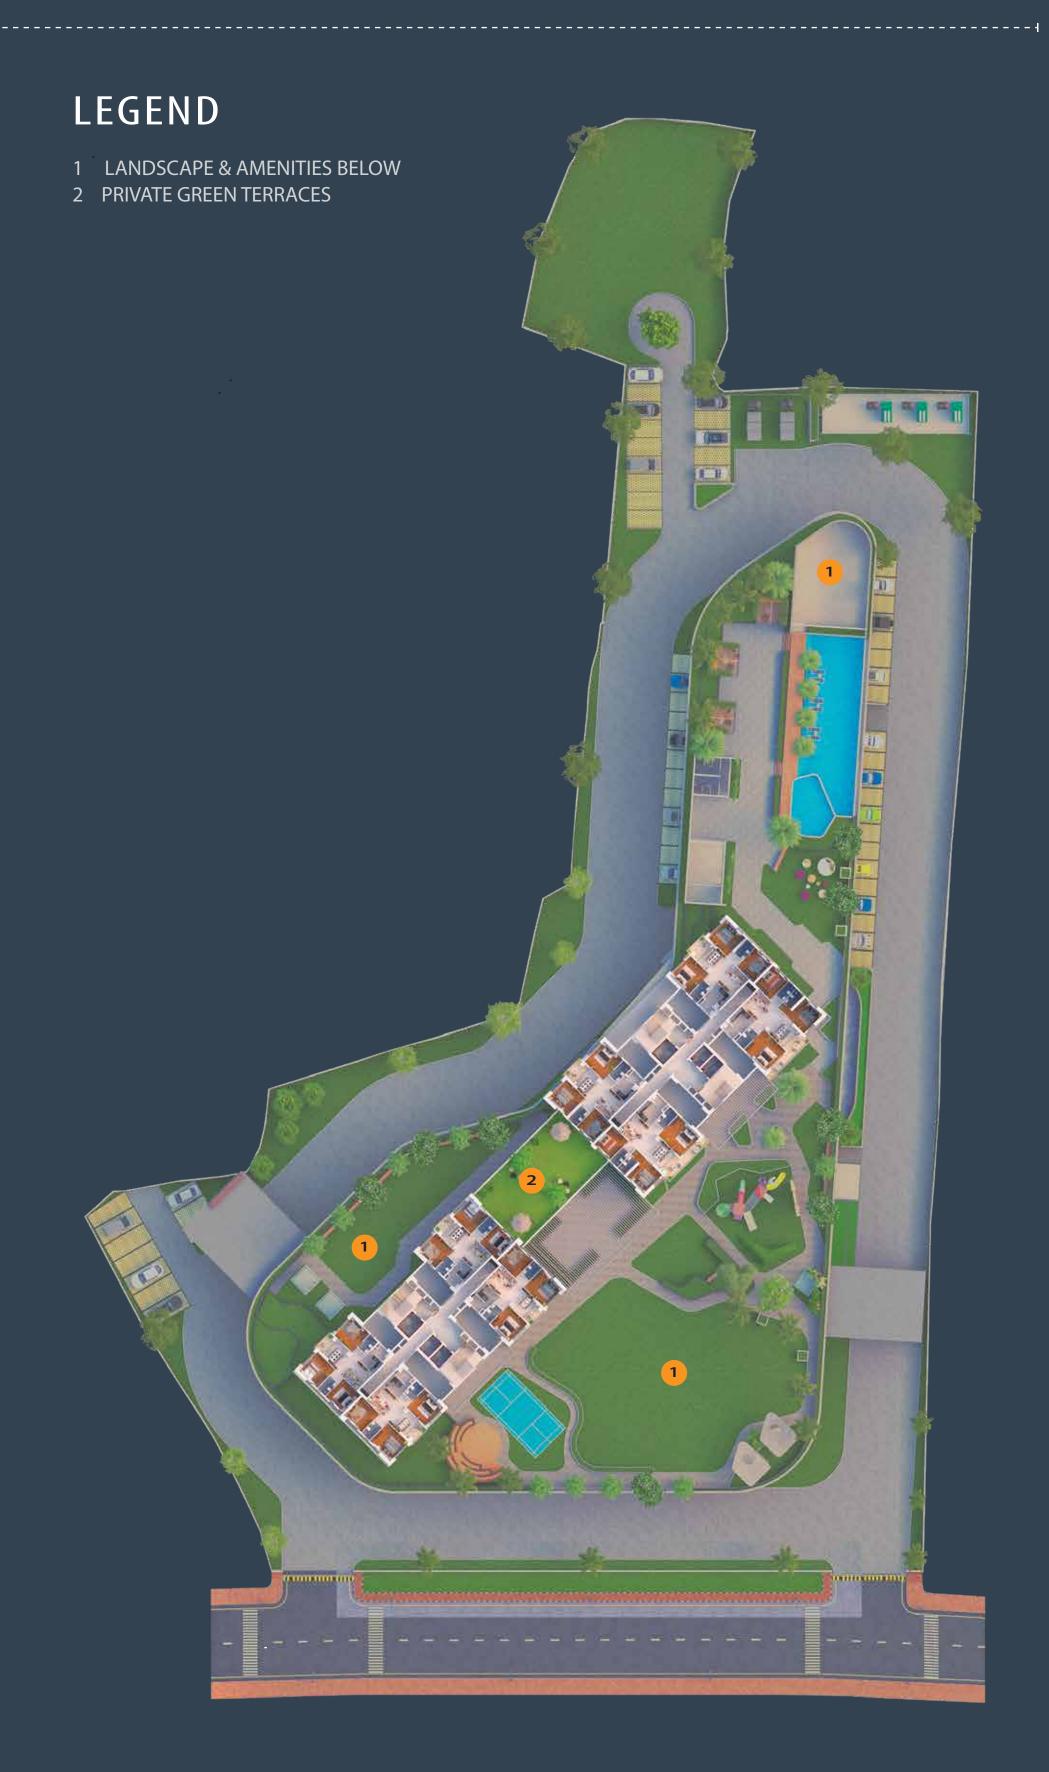

# Ultimate Podium Finish

Packed with amenities, and stacked with facilities, our podium is the perfect place to unwind, relax, lounge, and live life to the fullest. Let's just say, here, everyone is a winner!

# Ultimate Pool Time

Our large, open swimming pool comes with a deck and will help you de-stress after a long week.

Take a deep dive into the refreshing, clear water, teach your little one their first strokes, or simply lounge by the pool, the pool area is designed to give you a whale of a time.

Ultimate Garden of Honour

The rustle of leaves and the hush of breeze, our landscaped garden nestles breathtaking floral bio-diversity.

Abundant in greenery and vast in natural habitat, relax, unwind, chill, and spent life at your own space.