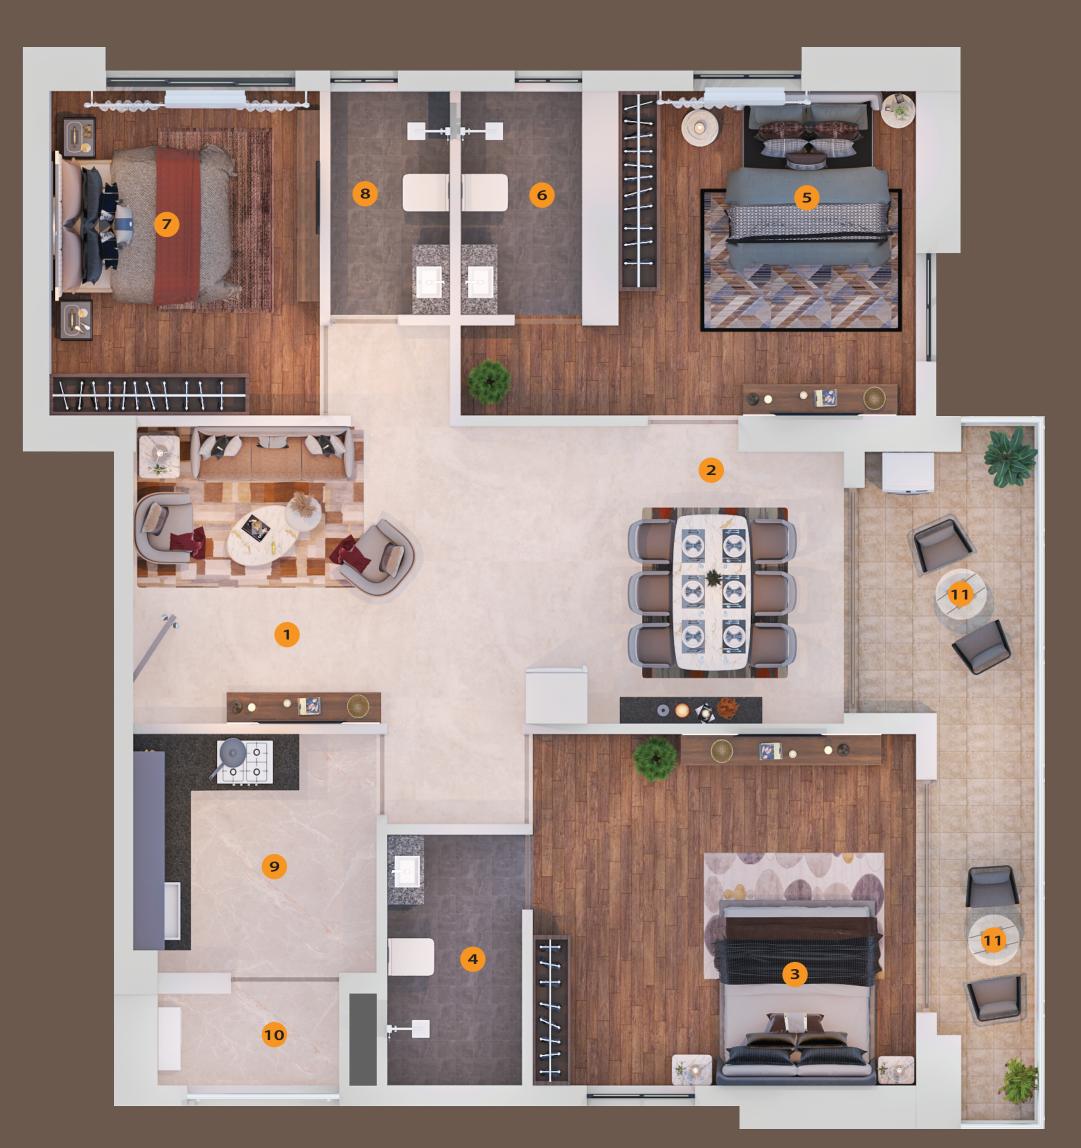

# 3D Unit Plan With Connected Terrace

### TOWER 1 | TYPICAL FLOOR | 6TH - 41ST FLOOR

| Flat | TYPE | CARPET AREA | BALCONY AREA | SUPER BUILT<br>UP AREA |
|------|------|-------------|--------------|------------------------|
| А    | 3    | 835 SQ.FT.  | 74 SQ.FT.    | 1446 SQ.FT.            |
| В    | 3    | 896 SQ.FT.  | 80 SQ.FT.    | 1541 SQ.FT.            |
| С    | 3    | 896 SQ.FT.  | 80 SQ.FT.    | 1541 SQ.FT.            |
| D    | 3    | 835 SQ.FT.  | 74 SQ.FT.    | 1446 SQ.FT.            |

Flat A & D

Flat A & D

|     | SPACE & DIMENSIONS           |                |  |  |
|-----|------------------------------|----------------|--|--|
| No. | SPACE TYPE DIMENSIONS (Ft-in |                |  |  |
| 1.  | LIVING ROOM                  | 12'0" X 12'10" |  |  |
| 2.  | DINING ROOM                  | 12'0" X 9'5"   |  |  |
| 3.  | MASTER BEDROOM               | 11'11" X 11'3" |  |  |
| 4.  | MASTER TOILET                | 8'1" X 5'0"    |  |  |
| 5.  | BEDROOM 2                    | 12'0"X 11'0"   |  |  |
| 6.  | COMMON TOILET                | 8'2" X 5'0"    |  |  |
| 7.  | BEDROOM 3                    | 12'0" X 10'11" |  |  |
| 8.  | KITCHEN                      | 7'6" X 8'6"    |  |  |
| 9.  | SERVICE BALCONY              | 4'2"WIDE       |  |  |
| 10. | BALCONY                      | 5'0" WIDE      |  |  |

| PARTMENT CARPET AREA | 835 SQ.FT.                  |  |
|----------------------|-----------------------------|--|
| LCONY AREA           | 74 SQ.FT.                   |  |
| IPER BUILT-UP AREA   | 1446 SQ.FT.                 |  |
|                      |                             |  |
|                      |                             |  |
|                      | $\mathcal{O}_{\mathcal{C}}$ |  |
|                      |                             |  |
|                      |                             |  |
|                      |                             |  |
|                      |                             |  |

Flat B & C

Flat B & C

|     | SPACE & DIMENSIONS |                    |  |  |
|-----|--------------------|--------------------|--|--|
| No. | SPACE TYPE         | DIMENSIONS (Ft-in) |  |  |
| 1.  | LIVING ROOM        | 13'11" X 12'0"     |  |  |
| 2.  | DINING ROOM        | 10'0" X 12'0"      |  |  |
| 3.  | MASTER BEDROOM     | 12'3" X 12'0"      |  |  |
| 4.  | MASTER TOILET      | 5'0" X 8'1"        |  |  |
| 5.  | BEDROOM 2          | 12'1" X 11'10"     |  |  |
| 6.  | COMMON TOILET      | 5′0″ X 8′2″        |  |  |
| 7.  | BEDROOM 3          | 11'2" X 11'10"     |  |  |
| 8.  | KITCHEN            | 9'6" X 7'6"        |  |  |
| 9.  | SERVICE BALCONY    | 4'2"WIDE           |  |  |
| 10. | BALCONY            | 5'0"WIDE           |  |  |

| APARTMENT CARPET AREA | 896 SQ.FT.  |
|-----------------------|-------------|
| BALCONY AREA          | 80 SQ.FT.   |
| SUPER BUILT-UP AREA   | 1541 SQ.FT. |