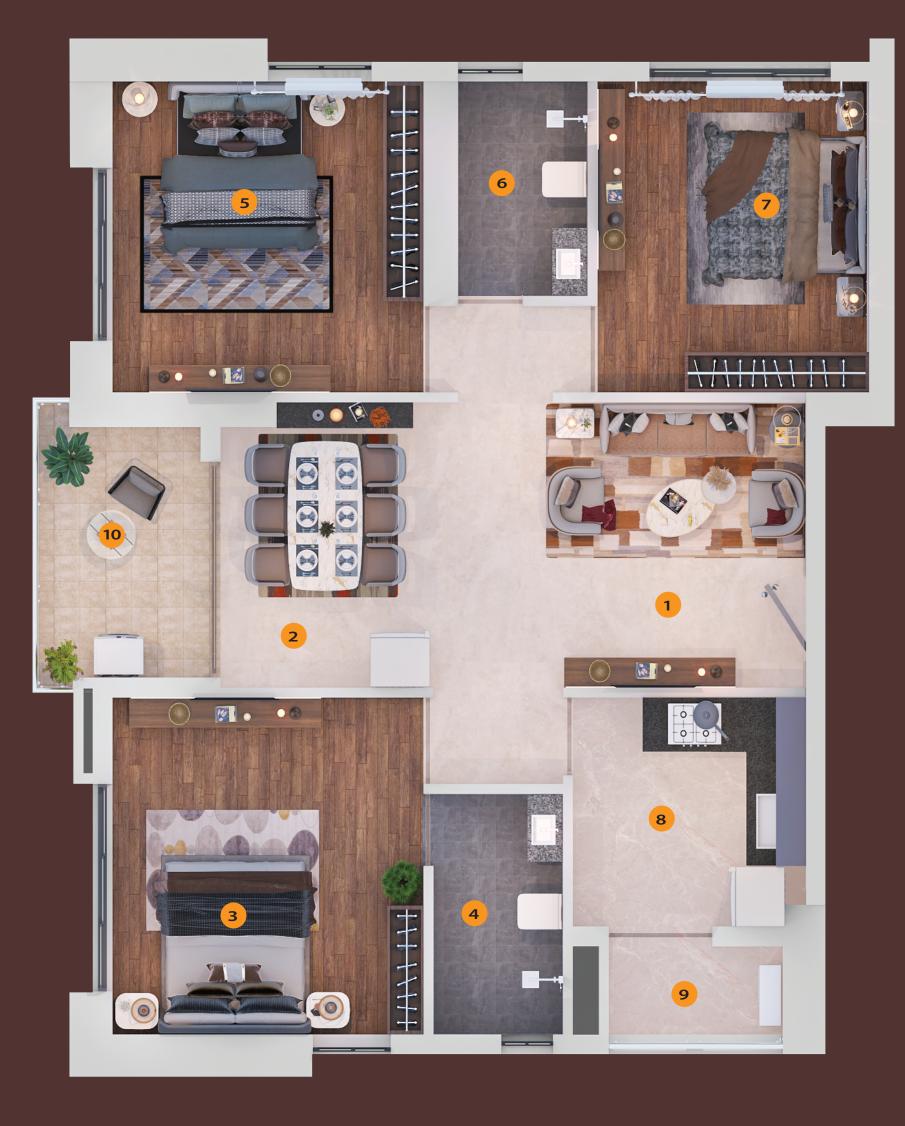

### TOWER 1 | TYPICAL FLOOR | 6TH - 41ST FLOOR

| Flat | TYPE | CARPET AREA | BALCONY AREA | SUPER BUILT<br>UP AREA |
|------|------|-------------|--------------|------------------------|
| А    | 3    | 835 SQ.FT.  | 74 SQ.FT.    | 1446 SQ.FT.            |
| В    | 3    | 896 SQ.FT.  | 80 SQ.FT.    | 1541 SQ.FT.            |
| С    | 3    | 896 SQ.FT.  | 80 SQ.FT.    | 1541 SQ.FT.            |
| D    | 3    | 835 SQ.FT.  | 74 SQ.FT.    | 1446 SQ.FT.            |

Flat A & D

Flat A & D

|     | SPACE & DIMENSIONS           |                |  |  |
|-----|------------------------------|----------------|--|--|
| No. | SPACE TYPE DIMENSIONS (Ft-in |                |  |  |
| 1.  | LIVING ROOM                  | 12'0" X 12'10" |  |  |
| 2.  | DINING ROOM                  | 12'0" X 9'5"   |  |  |
| 3.  | MASTER BEDROOM               | 11'11" X 11'3" |  |  |
| 4.  | MASTER TOILET                | 8'1" X 5'0"    |  |  |
| 5.  | BEDROOM 2                    | 12'0"X 11'0"   |  |  |
| 6.  | COMMON TOILET                | 8'2" X 5'0"    |  |  |
| 7.  | BEDROOM 3                    | 12'0" X 10'11" |  |  |
| 8.  | KITCHEN                      | 7'6" X 8'6"    |  |  |
| 9.  | SERVICE BALCONY              | 4'2"WIDE       |  |  |
| 10. | BALCONY                      | 5'0" WIDE      |  |  |

Flat B & C

Flat B & C

|     | SPACE & DIMENSIONS |                    |  |  |
|-----|--------------------|--------------------|--|--|
| No. | SPACE TYPE         | DIMENSIONS (Ft-in) |  |  |
| 1.  | LIVING ROOM        | 13'11" X 12'0"     |  |  |
| 2.  | DINING ROOM        | 10'0" X 12'0"      |  |  |
| 3.  | MASTER BEDROOM     | 12'3" X 12'0"      |  |  |
| 4.  | MASTER TOILET      | 5'0" X 8'1"        |  |  |
| 5.  | BEDROOM 2          | 12'1" X 11'10"     |  |  |
| 6.  | COMMON TOILET      | 5′0″ X 8′2″        |  |  |
| 7.  | BEDROOM 3          | 11'2" X 11'10"     |  |  |
| 8.  | KITCHEN            | 9'6" X 7'6"        |  |  |
| 9.  | SERVICE BALCONY    | 4'2"WIDE           |  |  |
| 10. | BALCONY            | 5'0"WIDE           |  |  |